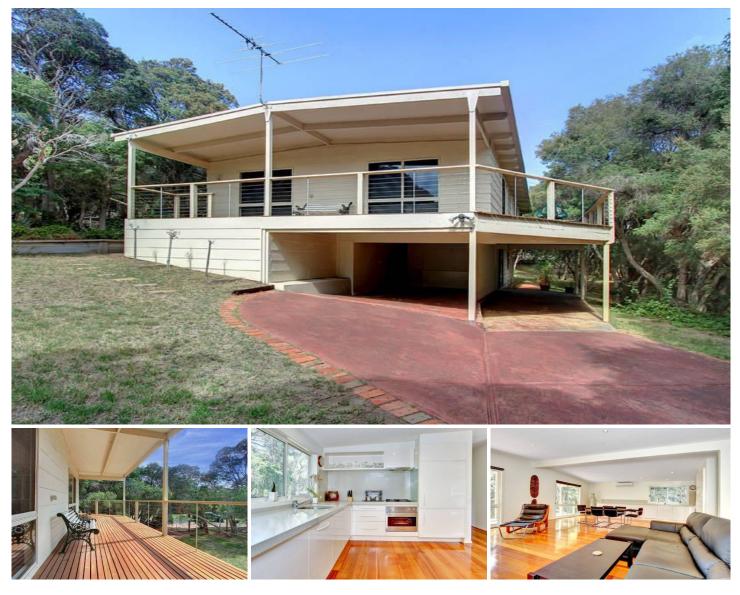

## 45 Alexander Avenue RYE VIC

Superbly located less than 800m (approx.) to the sands of Tyrone foreshore, this value packed property represents an exciting opportunity. Appealing to those seeking a large family home, holiday house or savvy investment, this coastal residence sits on private grounds (1443 sqm approx.) and boasts four bedrooms and four bathrooms. The lower level is perfect for dual accommodation, guests or older children with its own bedroom, kitchenette and bathroom. Step upstairs and a further three bedrooms and three bathrooms enjoy a huge open plan kitchen and living Completely renovated, this charming home is area. complimented by Caesar stone benches, fully integrated appliances, split systems, ducted heating, neutral tones and polished hardwood flooring. Your loved ones will delight in the oversized deck which spills out from the lightfilled family room, just the spot to unwind after a day of play on the Peninsula. In this ever popular location and with not

## 4 🛤 4 🚔 2 🚘

Land Size : 1443 sqm View : https://www.ypa.com.au/7392429