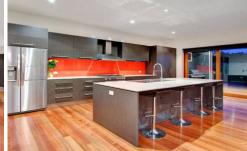

## 21 Turnberry Grove FINGAL VIC

Built to perfection, this architecturally designed residence enjoys a natural affinity with its golf course frontage, yet is ensconced in privacy with its clean, contemporary lines. Abutting the second hole of the 'Legends Course' the green vistas that spread out before you are simply breathtaking. Only two years young, a continuum of natural light fills this amazing address, with the feelings of openness and space adding yet another dimension within this exclusive conclave. Gleaming hardwood floors define the kitchen and living area which are enveloped within expanses of glass that open up to showcase the ultimate in alfresco entertaining. Three well-appointed bedrooms, plus a study and separate theatre room complete this enviable address, with the master suite enjoying a walk-in-robe and stylish ensuite. Premium inclusions are many including 10 foot ceilings, a double shower, refrigerated A/C, ducted heating, a separate powder room, plus a gourmet kitchen with