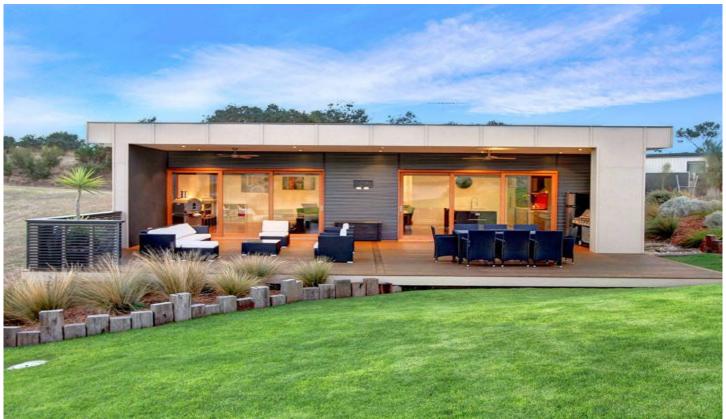

## 21 Turnberry Grove FINGAL VIC

Built to perfection, this architecturally designed residence enjoys a natural affinity with its golf course frontage, yet is ensconced in privacy with its clean, contemporary lines. Abutting the second hole of the 'Legends Course' the green vistas that spread out before you are simply breathtaking. Only two years young, a continuum of natural light fills this amazing address, with the feelings of openness and space adding yet another dimension within this exclusive conclave. Gleaming hardwood floors define the kitchen and living area which are enveloped within expanses of glass that open up to showcase the ultimate in alfresco entertaining. Three well-appointed bedrooms, plus a study and separate theatre room complete this enviable address, with the master suite enjoying a walk-in-robe and stylish ensuite. Premium inclusions are many including 10 foot ceilings, a double shower, refrigerated A/C, ducted heating, a separate powder room, plus a gourmet kitchen with