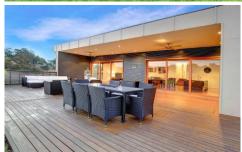

## 21 Turnberry Grove FINGAL VIC

Built to perfection, this architecturally designed residence enjoys a natural affinity with its golf course frontage, yet is ensconced in privacy with its clean, contemporary lines. Abutting the second hole of the 'Legends Course' the green vistas that spread out before you are simply breathtaking. Only two years young, a continuum of natural light fills this amazing address, with the feelings of openness and space adding yet another dimension within this exclusive conclave. Gleaming hardwood floors define the kitchen and living area which are enveloped within expanses of glass that open up to showcase the ultimate in alfresco entertaining. Three well-appointed bedrooms, plus a study and separate theatre room complete this enviable address, with the master suite enjoying a walk-in-robe and stylish ensuite. Premium inclusions are many including 10 foot ceilings, a double shower, refrigerated A/C, ducted heating, a separate powder room, plus a gourmet kitchen with