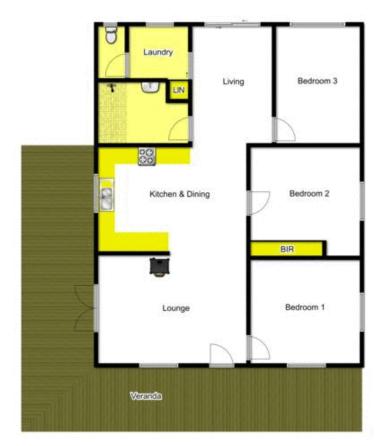

## 21 Weeroona Street RYE VIC

In a blessed seaside position, this renovated 1922 Miners cottage is only steps to the sand and all the amenities of thriving Rye (approx 250m). Offering the astute purchaser the rare opportunity to acquire a holding so close to the sea the potential for growth and lifestyle benefits are immense. This charming home comprises of three sizable bedrooms, one renovated bathroom and a separate toilet, all serviced by the renovated kitchen and living area, complete with ducted heating, A/C and slow combustion wood fire. Bathed in natural light and offering timber flooring, neutral tones, established gardens, bore water, a cute timber shed and a double carport, there is nothing further to do. A cosy log fire, inviting decks with full length blinds and French doors add to the undeniable allure of this character filled abode. With the glistening waters and cafes virtually on your doorstep, and the award winning golf courses and wineries within easy reach, it is now your chance to enjoy