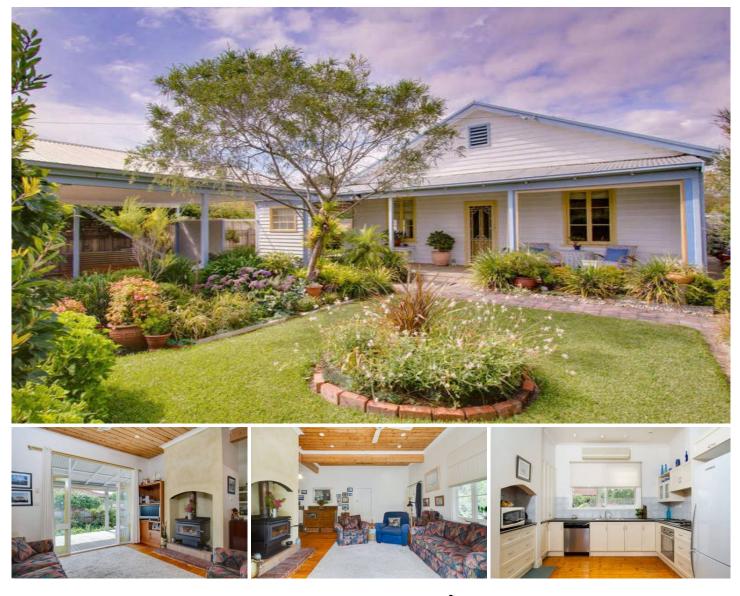

## 21 Weeroona Street RYE VIC

In a blessed seaside position, this renovated 1922 Miners cottage is only steps to the sand and all the amenities of thriving Rye (approx 250m). Offering the astute purchaser the rare opportunity to acquire a holding so close to the sea the potential for growth and lifestyle benefits are immense. This charming home comprises of three sizable bedrooms, one renovated bathroom and a separate toilet, all serviced by the renovated kitchen and living area, complete with ducted heating, A/C and slow combustion wood fire. Bathed in natural light and offering timber flooring, neutral tones, established gardens, bore water, a cute timber shed and a double carport, there is nothing further to do. A cosy log fire, inviting decks with full length blinds and French doors add to the undeniable allure of this character filled abode. With the glistening waters and cafes virtually on your doorstep, and the award winning golf courses and wineries within easy reach, it is now your chance to enjoy