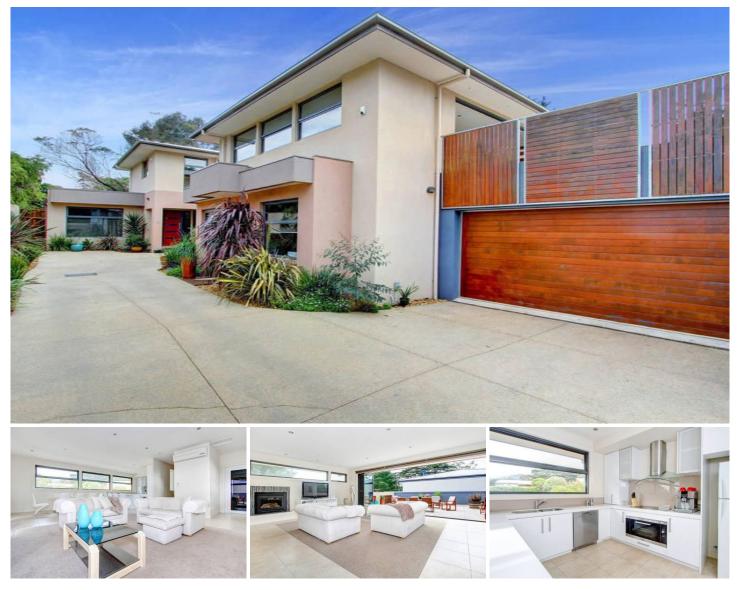

## 2/8 Permien Street DROMANA VIC

A rare opportunity has arisen to own this stunning home which includes top of the range internal elevator, footsteps to the golden shores in thriving Dromana. Privately positioned and with parklands surrounding you, this as new two storey residence epitomises luxurious living. Showcasing first class finishes and crisp contemporary lines, the lower level houses the sumptuous master suite, complete with a fully fitted walk in robe and an ensuite with double vanity and spa bath. Two guest bedrooms occupy this level, serviced by an additional bathroom and a slate paved courtyard for you to enjoy. Access the upper level via the elevator or the stairs where the open plan living spaces flow seamlessly onto the large deck- just perfect for viewing the azures of the bay and catching the sea breeze. Vogue contemporary interiors are defined by the Miele appliances, Caesar stone benches and soft close drawers, whilst high ceilings, a gas log fire, DLUG, a powder room