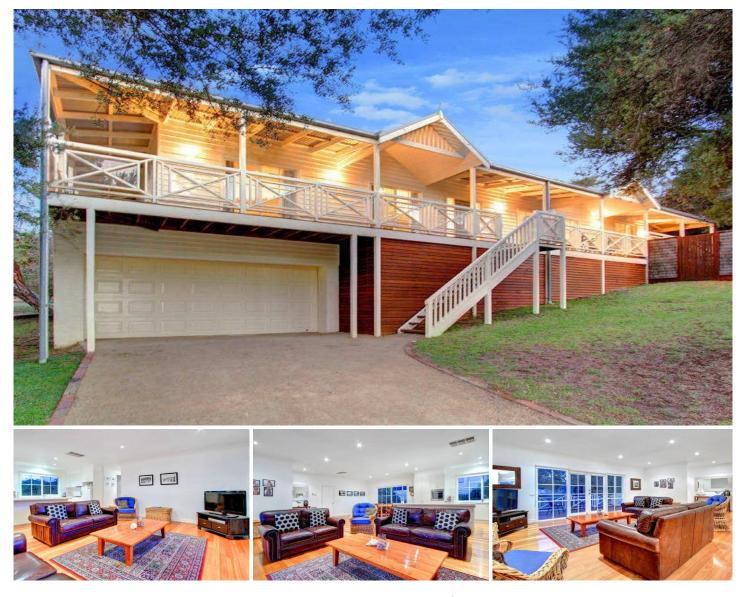

## 49 Loongana Street RYE VIC

Exuding the classic 'Hamptons' style, this exceptionally well proportioned home is nestled in a much loved locale and boasts undeniable street appeal. This eight year old residence has been designed with flair and distinction, offering a floor plan that delivers on privacy and flexibility. Boasting four generous bedrooms (master with ensuite), the quality workmanship is evident from the stunning hardwood flooring to the Caesar stone kitchen with S/S appliances. Numerous French doors open up on to the wrap around verandah, further enhancing the sense of space, whilst the stunning alfresco deck is perfect for coastal entertaining. Absolutely immaculate, the light and bright living areas showcase easy family living, the ideal fit as a permanent home or luxurious seaside home. Charming, relaxing and timeless, this coastal charmer was crafted to be enjoyed for year to come.