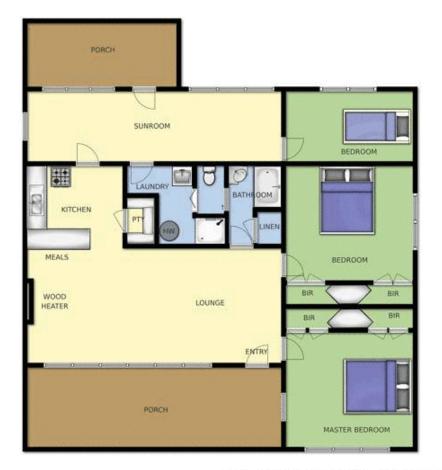

## 11 George Street RYE VIC

Privately set behind a high picket fence, this light and bright property exhibits all the hallmarks for growth. Nestled in a beautiful quiet street that typifies that holiday feel, this 3 bedroom home is ready for your special touch. Featuring two living zones, hardwood floors and a cosy wood fire, the fairy tale is almost complete. On a favoured level allotment (780sqm approx.), this seaside abode affords the lucky purchaser an enviable location- meander the 800m to the shores and delight in the cafe lifestyle. Come home after a day at the beach and relax on the back deck whilst the kids play in the family friendly yard. With position and potential, a double lock up garage, plentiful storage and a paved driveway add to the appeal. Terms strictly 10% deposit, balance 30 60 days.