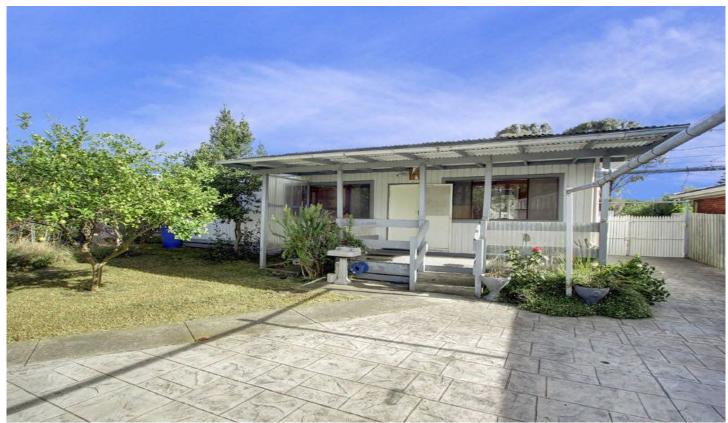

## 11 George Street RYE VIC

Privately set behind a high picket fence, this light and bright property exhibits all the hallmarks for growth. Nestled in a beautiful quiet street that typifies that holiday feel, this 3 bedroom home is ready for your special touch. Featuring two living zones, hardwood floors and a cosy wood fire, the fairy tale is almost complete. On a favoured level allotment (780sqm approx.), this seaside abode affords the lucky purchaser an enviable location- meander the 800m to the shores and delight in the cafe lifestyle. Come home after a day at the beach and relax on the back deck whilst the kids play in the family friendly yard. With position and potential, a double lock up garage, plentiful storage and a paved driveway add to the appeal. Terms strictly 10% deposit, balance 30 60 days.

3 📭 1 🖺 2 🗬

Land Size: 780 sqm

View: https://www.ypa.com.au/7392436

11 GEORGE ST RYE

This image is an artistic representation. It is the responsibility of all interested parties to verify all data depicted and omitted.