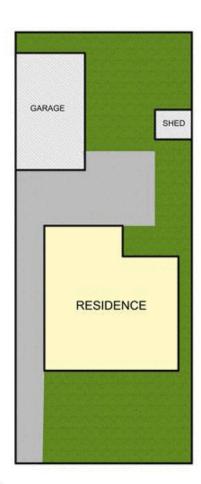

## 11 George Street RYE VIC

Privately set behind a high picket fence, this light and bright property exhibits all the hallmarks for growth. Nestled in a beautiful quiet street that typifies that holiday feel, this 3 bedroom home is ready for your special touch. Featuring two living zones, hardwood floors and a cosy wood fire, the fairy tale is almost complete. On a favoured level allotment (780sqm approx.), this seaside abode affords the lucky purchaser an enviable location- meander the 800m to the shores and delight in the cafe lifestyle. Come home after a day at the beach and relax on the back deck whilst the kids play in the family friendly yard. With position and potential, a double lock up garage, plentiful storage and a paved driveway add to the appeal. Terms strictly 10% deposit, balance 30 60 days.