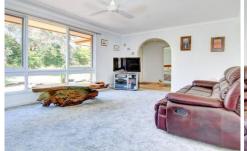

## 8 Rosebud Avenue ROSEBUD VIC

Opposite a nature reserve and surrounded by the greenery of the golf club and Arthurs Seat State Park, this lovely family home enjoys charming, light filled interiors and a well-designed floor plan. Privately set, accommodation is plentiful with three bedrooms and two bathrooms (the master suite boasts an ensuite and WIR). A generous lounge and dining room, coupled with a spacious open plan kitchen and living area translate to easy living for any modern family. Much loved and of solid construction, this delightful home is perfect as is or allows for you to add your own touches. A beautiful undercover timber deck, complete with bistro blinds is the ideal place for entertaining, whilst the workshop, double carport and shedding add to the appeal. Spread over a 788 sqm parcel, this home provides for a tranquil Peninsula lifestyle.