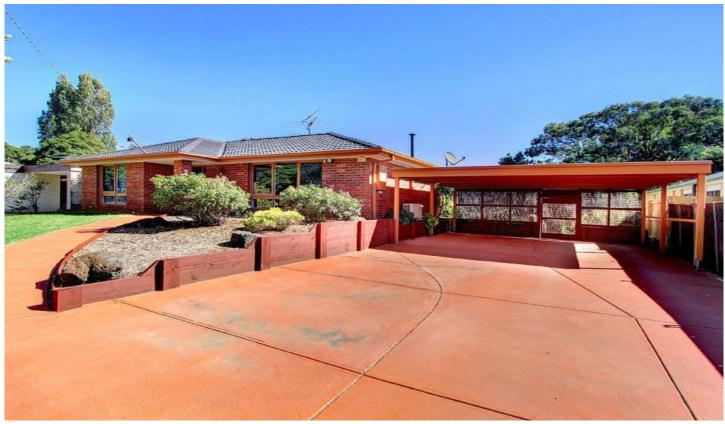

## 8 Rosebud Avenue ROSEBUD VIC

Opposite a nature reserve and surrounded by the greenery of the golf club and Arthurs Seat State Park, this lovely family home enjoys charming, light filled interiors and a well-designed floor plan. Privately set, accommodation is plentiful with three bedrooms and two bathrooms (the master suite boasts an ensuite and WIR). A generous lounge and dining room, coupled with a spacious open plan kitchen and living area translate to easy living for any modern family. Much loved and of solid construction, this delightful home is perfect as is or allows for you to add your own touches. A beautiful undercover timber deck, complete with bistro blinds is the ideal place for entertaining, whilst the workshop, double carport and shedding add to the appeal. Spread over a 788 sqm parcel, this home provides for a tranquil Peninsula lifestyle.