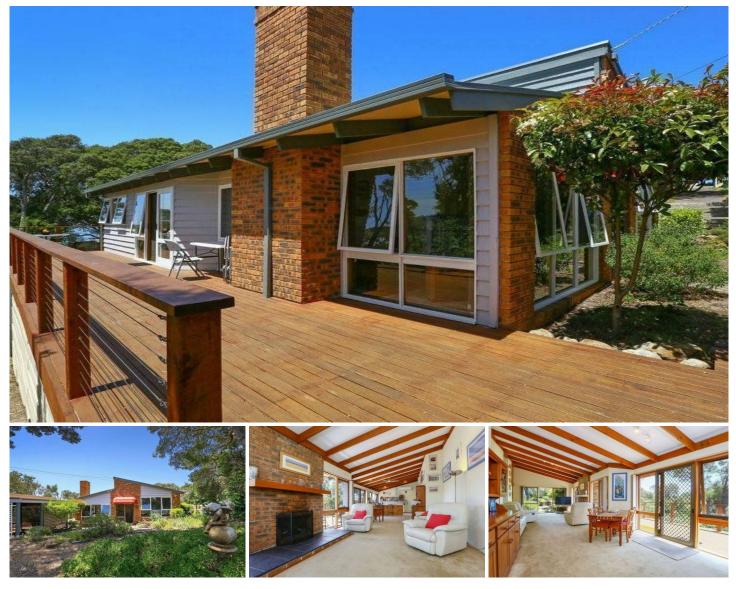

## 23 Walbrook Road RYE VIC

Peacefully nestled between the front and back beaches and within a stone's throw of Blairgowrie, this charming home oozes appeal and presents an enviable lifestyle prospect. This much loved property is bathed in glorious natural light which filters through the large windows and sliding doors, whilst the soaring cathedral ceilings further showcase the open plan living zones. The master suite has the bonus of an ensuite and WIR and the further two bedrooms are also generous in size. Year round comfort is assured with a cosy fireplace, ducted heating and A/C, whereas outside the corner block allows for dual street access- perfect for those with additional cars, boat or van. The north facing living areas step out on to a broad entertainer's deck where your eyes are instantly drawn to the dreamy treed vistas and natural low maintenance grounds. Seclusion, space and serenity typify this special seaside residence- the idyllic family sanctuary by the bay.