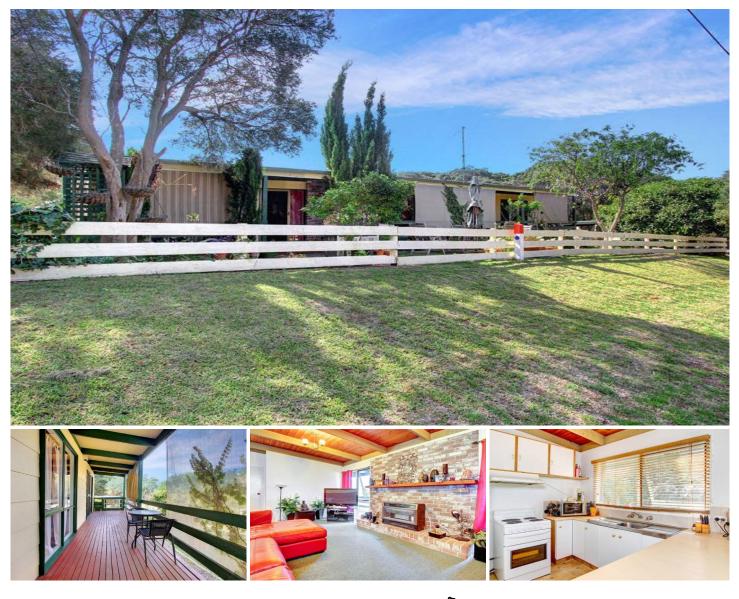

## **16 Balook Street RYE VIC**

Ensuring days of relaxation and tranquillity, this affordable three bedroom home is nestled in a quiet, beachy street, positioned between the bay and the surf. Ideal as is or allowing further scope to improve and reap the rewards. This property features bright open spaces, raked ceilings and a lovely broad deck - the perfect beachside pad to while away the afternoon or indulge in a weekend escape. The gardens are home to the many trees native to the region whilst the sizeable corner allotment (878 sqm approx.) allows for an extension if so desired. With a generous garage as well as ample parking for the boat or caravan this coastal gem offers the best of beachside living. Representing an ideal permanent home, holiday abode or astute investment, the new residents will enjoy the nearby coastal walks, glistening beaches and all for which the Peninsula is renowned.