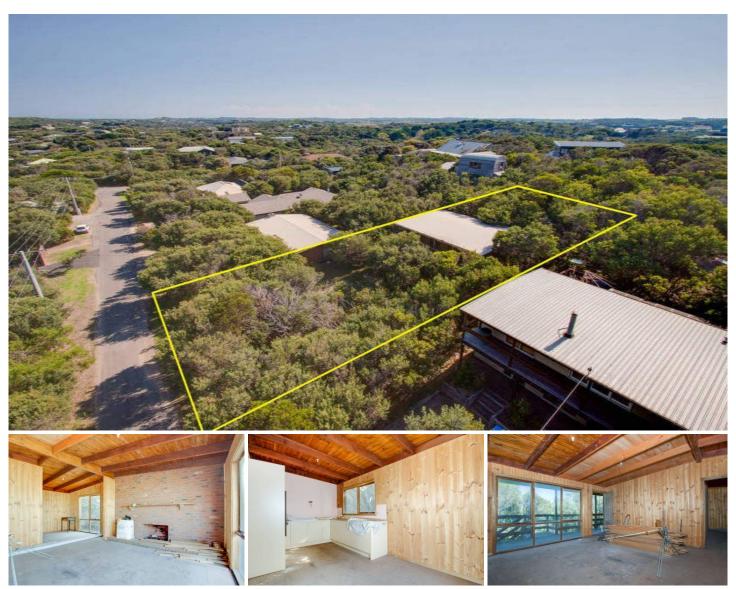

## 9 Alex Drive ST ANDREWS BEACH VIC

Set in an esteemed location surrounded by a plethora of golf courses and with wineries close by, this three bedroom home is now waiting for the lucky purchaser to realise the potential for an amazing lifestyle. Within an easy stroll of St Andrews Beach, this property represents a rare opportunity to finish the home to our own liking and secure your own piece of paradise within a coveted address. Nestled on 860 sqm (approx.) amongst the Moonah and ti trees, the interiors are light filled and open, whilst the broad timber deck is perfect for entertaining or lazing away the afternoon. Further improvements will see this home become the ultimate seaside escape, holiday let or permanent home- all oh so close to the roaring ocean.

3 🖳 1 🖳

Land Size: 864 sqm

View: https://www.ypa.com.au/7392444