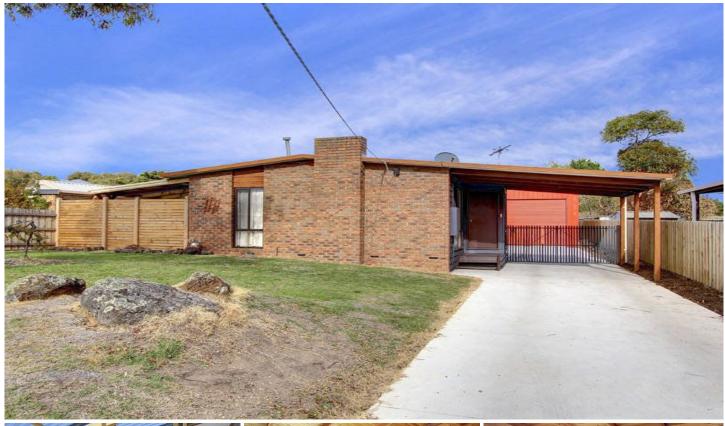

## 3 Mathis Avenue TOOTGAROOK VIC

This immaculate, entry level two bedroom home will generate mass appeal to a host of buyers. Handy to the front and back beaches, the expansive open plan living area boasts a well-appointed kitchen with updated appliances. Entertaining is easy as you step out from here to your own undercover alfresco area, complete with a built-in BBQ. The open fire place is ideal for the cooler evenings and cosy weekends and the two generous bedrooms are both equipped with BIRs. A paved driveway leads to a single carport and a large four car garage (9 x 6m), whilst the inviting gardens provide yet another retreat. With scope to further improve or extend (STCA), this is the perfect first home, holiday escape or investment. Well-built and value packed, this property is priced to please and will not disappoint.