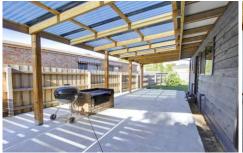

## 3 Mathis Avenue TOOTGAROOK VIC

This immaculate, entry level two bedroom home will generate mass appeal to a host of buyers. Handy to the front and back beaches, the expansive open plan living area boasts a well-appointed kitchen with updated appliances. Entertaining is easy as you step out from here to your own undercover alfresco area, complete with a built-in BBQ. The open fire place is ideal for the cooler evenings and cosy weekends and the two generous bedrooms are both equipped with BIRs. A paved driveway leads to a single carport and a large four car garage (9 x 6m), whilst the inviting gardens provide yet another retreat. With scope to further improve or extend (STCA), this is the perfect first home, holiday escape or investment. Well-built and value packed, this property is priced to please and will not disappoint.