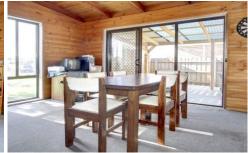

## 3 Mathis Avenue TOOTGAROOK VIC

This immaculate, entry level two bedroom home will generate mass appeal to a host of buyers. Handy to the front and back beaches, the expansive open plan living area boasts a well-appointed kitchen with updated appliances. Entertaining is easy as you step out from here to your own undercover alfresco area, complete with a built-in BBQ. The open fire place is ideal for the cooler evenings and cosy weekends and the two generous bedrooms are both equipped with BIRs. A paved driveway leads to a single carport and a large four car garage (9 x 6m), whilst the inviting gardens provide yet another retreat. With scope to further improve or extend (STCA), this is the perfect first home, holiday escape or investment. Well-built and value packed, this property is priced to please and will not disappoint.