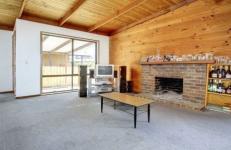

## 3 Mathis Avenue TOOTGAROOK VIC

This immaculate, entry level two bedroom home will generate mass appeal to a host of buyers. Handy to the front and back beaches, the expansive open plan living area boasts a well-appointed kitchen with updated appliances. Entertaining is easy as you step out from here to your own undercover alfresco area, complete with a built-in BBQ. The open fire place is ideal for the cooler evenings and cosy weekends and the two generous bedrooms are both equipped with BIRs. A paved driveway leads to a single carport and a large four car garage (9 x 6m), whilst the inviting gardens provide yet another retreat. With scope to further improve or extend (STCA), this is the perfect first home, holiday escape or investment. Well-built and value packed, this property is priced to please and will not disappoint.