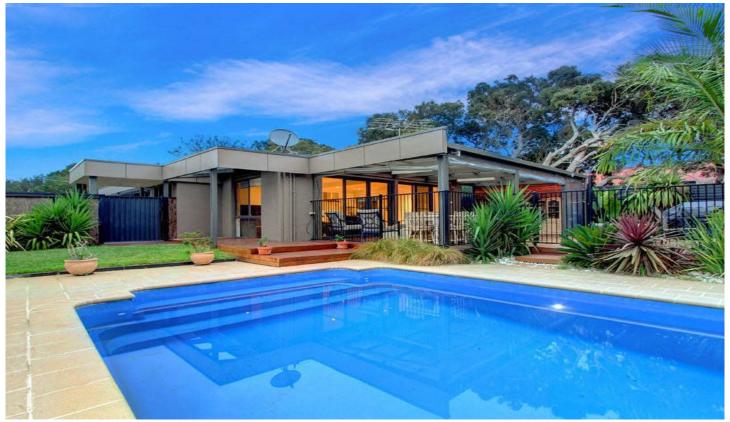

## 2 Gladwell Street RYE VIC

In a favoured corner position amongst the Moonahs, this cherished family home boasts three sizable bedrooms, generous living zones and a well-appointed bathroom. A large lounge room flows into an open plan kitchen and living area, providing access to the wondrous outdoor playground that sets this property apart. An enormous north-facing deck encompasses an undercover alfresco area complete with bistro blinds and extends to become a vast space, perfect for poolside entertaining. The stunning swimming pool is solar heated and is surrounded by extensive paving- the ideal backdrop for a family home. Further highlights include a welcoming, wide verandah at the front of the home, level lawn areas, double car accommodation and shedding, all ensconced on 891 sqm (approx.) of prime beachside land. Nestled in a quiet street between the bay and the surf, this package provides for the perfect family lifestyle.