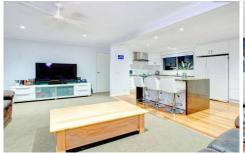

## 2 Gladwell Street RYE VIC

In a favoured corner position amongst the Moonahs, this cherished family home boasts three sizable bedrooms, generous living zones and a well-appointed bathroom. A large lounge room flows into an open plan kitchen and living area, providing access to the wondrous outdoor playground that sets this property apart. An enormous north-facing deck encompasses an undercover alfresco area complete with bistro blinds and extends to become a vast space, perfect for poolside entertaining. The stunning swimming pool is solar heated and is surrounded by extensive paving- the ideal backdrop for a family home. Further highlights include a welcoming, wide verandah at the front of the home, level lawn areas, double car accommodation and shedding, all ensconced on 891 sqm (approx.) of prime beachside land. Nestled in a quiet street between the bay and the surf, this package provides for the perfect family lifestyle.