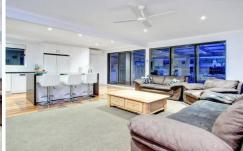

## 2 Gladwell Street RYE VIC

In a favoured corner position amongst the Moonahs, this cherished family home boasts three sizable bedrooms, generous living zones and a well-appointed bathroom. A large lounge room flows into an open plan kitchen and living area, providing access to the wondrous outdoor playground that sets this property apart. An enormous north-facing deck encompasses an undercover alfresco area complete with bistro blinds and extends to become a vast space, perfect for poolside entertaining. The stunning swimming pool is solar heated and is surrounded by extensive paving- the ideal backdrop for a family home. Further highlights include a welcoming, wide verandah at the front of the home, level lawn areas, double car accommodation and shedding, all ensconced on 891 sqm (approx.) of prime beachside land. Nestled in a quiet street between the bay and the surf, this package provides for the perfect family lifestyle.