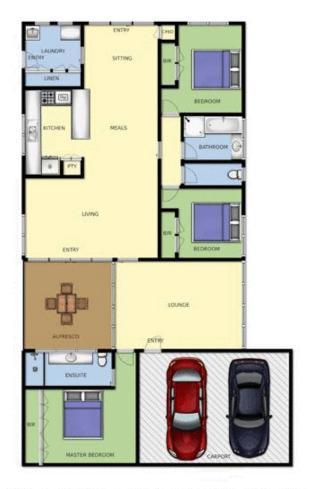

## 32 Hove Road ROSEBUD VIC

Nearing the McCrae border and located in a lovely street, this low maintenance home sits on 894sqm (approx.) and has room for all. Generously proportioned rooms are balanced with neutral tones and soaring ceilings, whilst a flowing interior with a versatile floor plan will suit a multitude of buyers. Meticulously maintained, this lovely home enjoys heavenly light filled spaces that 'bring the outdoors in' with multiple doors opening up onto the tranquil gardens. A large master suite is separately zoned and boasts an ensuite and a bank of robes, whilst the two further bedrooms are generous in size and are both equipped with built in robes. Gleaming S/S appliances adorn the open plan kitchen which overlooks the meals area and family room, complete with direct access to the indoor/ outdoor room- just perfect for year round entertaining. A separate lounge room provides yet more living space. Children will delight in the generous grounds

3 2 2 2

Land Size: 894 sqm

View: https://www.ypa.com.au/7392447

Ben Nutbean 0413 125 996

32 HOVE RD ROSEBUD

This image is an artistic representation. It is the responsibility of all interested parties to verify all data depicted and omitted.