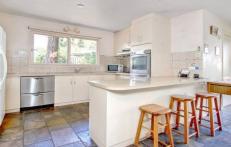

## 32 Hove Road ROSEBUD VIC

Nearing the McCrae border and located in a lovely street, this low maintenance home sits on 894sqm (approx.) and has room for all. Generously proportioned rooms are balanced with neutral tones and soaring ceilings, whilst a flowing interior with a versatile floor plan will suit a multitude of buyers. Meticulously maintained, this lovely home enjoys heavenly light filled spaces that 'bring the outdoors in' with multiple doors opening up onto the tranquil gardens. A large master suite is separately zoned and boasts an ensuite and a bank of robes, whilst the two further bedrooms are generous in size and are both equipped with built in robes. Gleaming S/S appliances adorn the open plan kitchen which overlooks the meals area and family room, complete with direct access to the indoor/ outdoor room- just perfect for year round entertaining. A separate lounge room provides yet more living space. Children will delight in the generous grounds