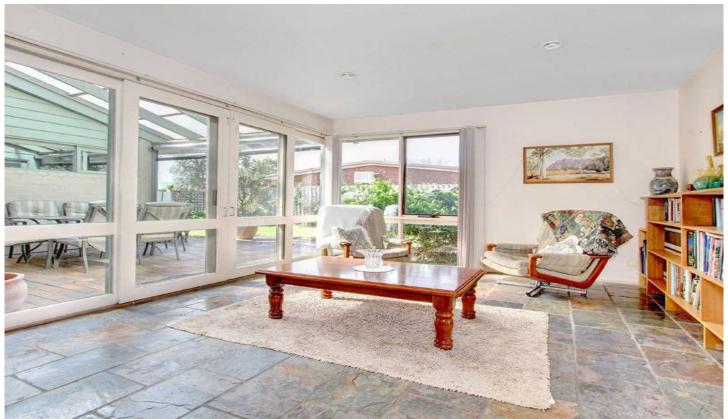

## 32 Hove Road ROSEBUD VIC

Nearing the McCrae border and located in a lovely street, this low maintenance home sits on 894sqm (approx.) and has room for all. Generously proportioned rooms are balanced with neutral tones and soaring ceilings, whilst a flowing interior with a versatile floor plan will suit a multitude of buyers. Meticulously maintained, this lovely home enjoys heavenly light filled spaces that 'bring the outdoors in' with multiple doors opening up onto the tranquil gardens. A large master suite is separately zoned and boasts an ensuite and a bank of robes, whilst the two further bedrooms are generous in size and are both equipped with built in robes. Gleaming S/S appliances adorn the open plan kitchen which overlooks the meals area and family room, complete with direct access to the indoor/ outdoor room- just perfect for year round entertaining. A separate lounge room provides yet more living space. Children will delight in the generous grounds