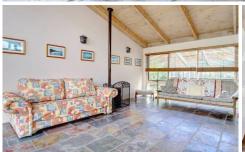

## 32 Hove Road ROSEBUD VIC

Nearing the McCrae border and located in a lovely street, this low maintenance home sits on 894sqm (approx.) and has room for all. Generously proportioned rooms are balanced with neutral tones and soaring ceilings, whilst a flowing interior with a versatile floor plan will suit a multitude of buyers. Meticulously maintained, this lovely home enjoys heavenly light filled spaces that 'bring the outdoors in' with multiple doors opening up onto the tranquil gardens. A large master suite is separately zoned and boasts an ensuite and a bank of robes, whilst the two further bedrooms are generous in size and are both equipped with built in robes. Gleaming S/S appliances adorn the open plan kitchen which overlooks the meals area and family room, complete with direct access to the indoor/ outdoor room- just perfect for year round entertaining. A separate lounge room provides yet more living space. Children will delight in the generous grounds