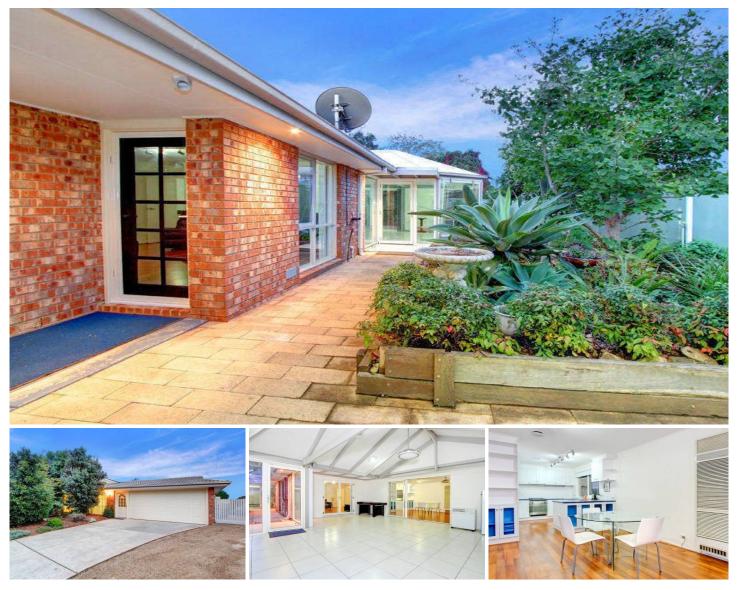

## **18 Fairway Drive SAFETY BEACH VIC**

Family comfort meets contemporary lifestyle living in this beautiful home abutting the second tee within the esteemed Country Club Estate. Inside, multiple living zones allow for flexible everyday living, whilst the huge conservatory is the ultimate space in which to entertain all year round. Complete with multiple sliding doors to access the indoors and outdoors, this truly is the highlight of this golf course property. The master suite boasts a WIR, generous BIR and a gleaming new ensuite, whilst the two further bedrooms are generously proportioned and have BIRs. Outside, you are spoilt for choice amongst the established gardens with a stunning alfresco area, accommodation for two vehicles, rain water tanks, parking areas for the van/ boat and even your own drive-in garage for the golf cart. In fact, this is one of the few homes on the estate allowing for dual road access. Close to the tennis courts, pool and club house, this charming property is