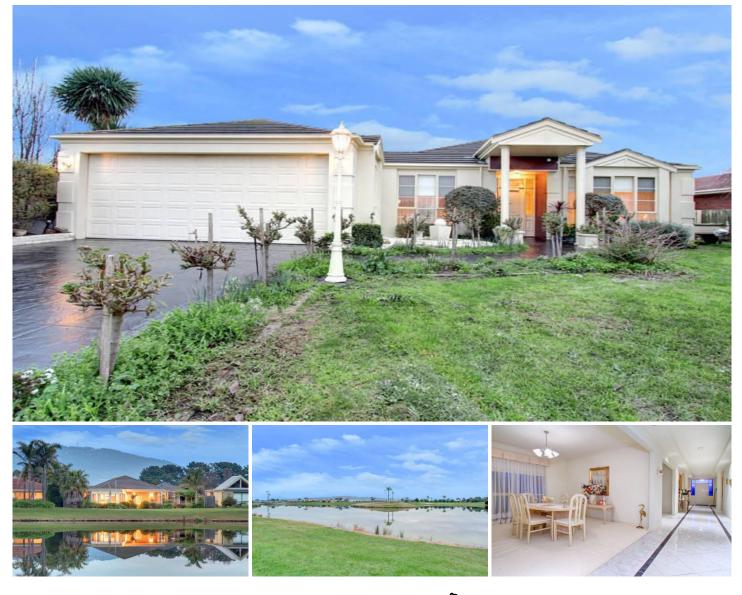

## 34 Lakeside Court SAFETY BEACH VIC

Brimming with elegance and grace, this one owner home sits in a quiet court amidst the acclaimed Country Club estate. Offering a prestigious position with its ever changing wide lake frontage, this 'as new' property exudes timeless appeal with formal and informal living zones, two ensuited bedrooms and a study which could be utilised as a third bedroom or formal dining room. The undeniable highlight is the light filled open plan kitchen and family room where walls of glass beckon glances towards the tranquil lake, abundant birdlife and surrounding greenery of the golf course. Mesmerising of an evening, the twinkling lights atop Mt Martha provide yet another landscape to admire. Further extras include an oversized garage, nine foot ceilings, a powder room and an undercover north facing deck. Only a stroll to the greens, tennis courts and club amenities, the ultimate lifestyle awaits.

## 3 🛤 2 📛 3 🚘

Land Size : 769 sqm View : https://www.ypa.com.au/7392449

Ben Nutbean 0413 125 996