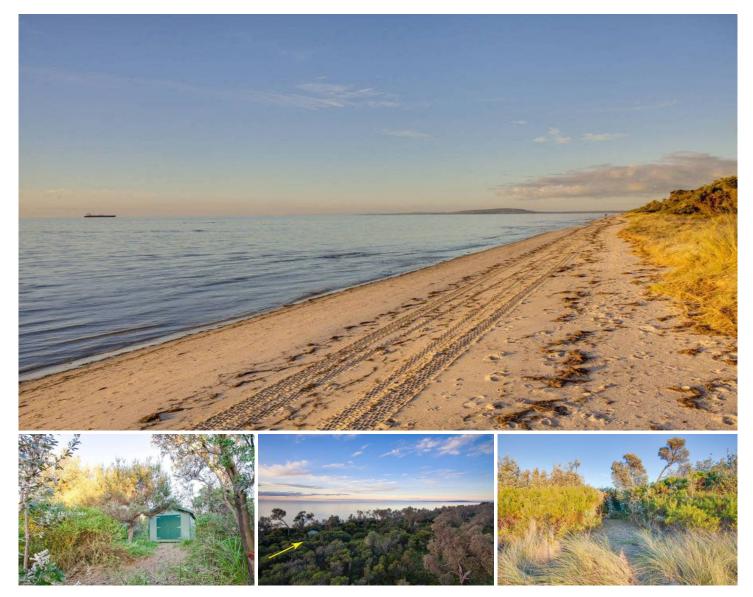

## 55 Boatshed Capel Sound CAPEL SOUND VIC

Perched beautifully amidst the golden sands of Capel Sound Foreshore, this stunning boat shed represents a fantastic lifestyle opportunity. Enjoying a premium position that overlooks the tranquil waters of Port Phillip Bay, family holidays will be a true delight. Having recently been rebuilt, this beach box boasts larger than average proportions and is comprised of quality materials including ecoply timber and colourbond roofing. Front row seats are yours with wide double doors that open up to take in the glorious sun-kissed azures that stretch out to the horizon, and a rear door provides further flexibility. Steps away are the foreshore parklands and bay trail, whilst the Rosebud West shops are an easy stroll away. Paradise found, this little piece of heaven is a dream come true.