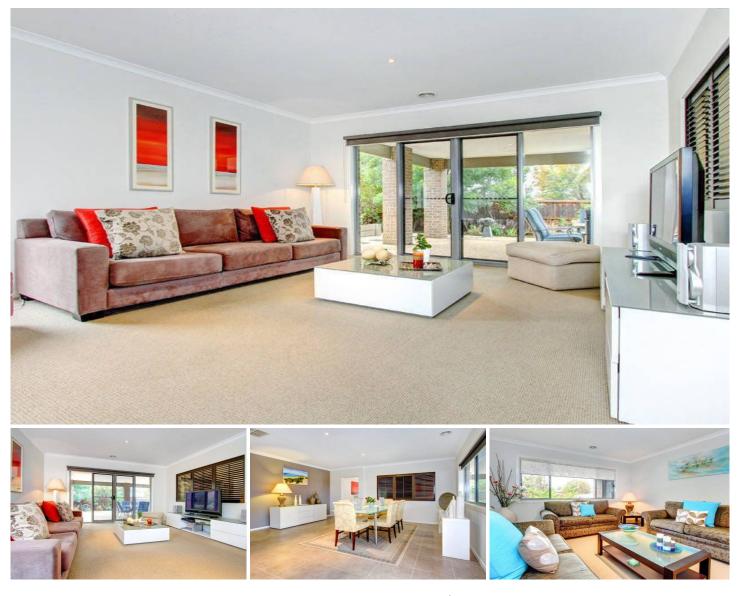

## 40 Parkedge Circuit ROSEBUD VIC

Presenting an enviable lifestyle, minutes to everything you could need, this single level near new home is in pristine condition- boasting clean, immaculate lines inside and out. Featuring open plan kitchen and living spaces, with two additional living areas, the answer to easy family living is here. The stunning interiors are beautifully finished (including a Caesar stone kitchen, ducted heating, A/C, premium fittings and ducted vacuum); ready for your family to enjoy contemporary living at its finest. The large, private master suite is appointed with a stylish ensuite and WIR, whilst the neutral palette continues into the further three generously sized bedrooms. A DLUG and extra driveway for the caravan and/ or boat are housed within the striking low maintenance grounds, further complimented by the sheltered alfresco area which adjoins the living room. Located in the popular enclave of 'Peninsula Sands' this executive home boasts enormous lifestyle appeal.