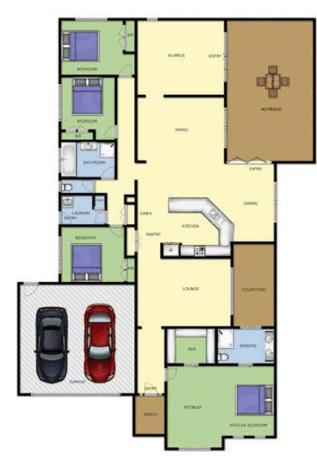

## 40 Parkedge Circuit ROSEBUD VIC

Presenting an enviable lifestyle, minutes to everything you could need, this single level near new home is in pristine condition- boasting clean, immaculate lines inside and out. Featuring open plan kitchen and living spaces, with two additional living areas, the answer to easy family living is here. The stunning interiors are beautifully finished (including a Caesar stone kitchen, ducted heating, A/C, premium fittings and ducted vacuum); ready for your family to enjoy contemporary living at its finest. The large, private master suite is appointed with a stylish ensuite and WIR, whilst the neutral palette continues into the further three generously sized bedrooms. A DLUG and extra driveway for the caravan and/ or boat are housed within the striking low maintenance grounds, further complimented by the sheltered alfresco area which adjoins the living room. Located in the popular enclave of 'Peninsula Sands' this executive home boasts enormous lifestyle appeal.

## **40 PARKSIDE CIRCUIT ROSEBUD**

This image is an artistic representation. It is the responsibility of all interested parties to verify all data depicted and omitted.