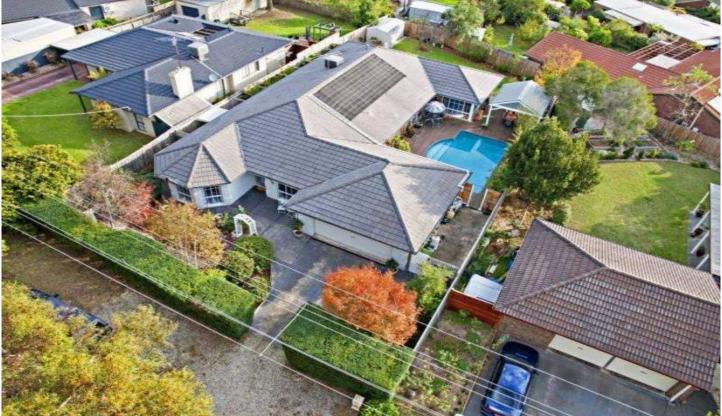

## 38 Rosebud Avenue ROSEBUD VIC

Embracing its serene setting is this private residence offering large living zones and dreamy outdoor spaces. Nestled on almost a quarter of an acre (approx.) this quality-built, single level home oozes timeless charm and character. Beautiful garden vistas are yours from the big bay windows that showcase the formal lounge and dining room, whilst walls of glass 'bring the outside in' in the family room. Basking in natural light, this huge kitchen and living area delights in the outlook of the in-ground pool (solar heated) and gazebo; just perfect for year round entertaining. Manicured gardens extend to the rear of the home with rolling lawns and a large shed, whilst a DLUG caters for two vehicles. The master suite (with ensuite) is zoned separately from the further three bedrooms, and the large lounge/ dining room, plus rumpus room, complete the ideal family picture. Opposite a nature reserve and within walking distance to local amenities, this immaculate home