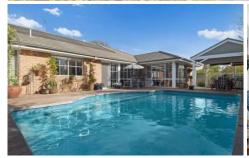

## 38 Rosebud Avenue ROSEBUD VIC

Embracing its serene setting is this private residence offering large living zones and dreamy outdoor spaces. Nestled on almost a quarter of an acre (approx.) this quality-built, single level home oozes timeless charm and character. Beautiful garden vistas are yours from the big bay windows that showcase the formal lounge and dining room, whilst walls of glass 'bring the outside in' in the family room. Basking in natural light, this huge kitchen and living area delights in the outlook of the in-ground pool (solar heated) and gazebo; just perfect for year round entertaining. Manicured gardens extend to the rear of the home with rolling lawns and a large shed, whilst a DLUG caters for two vehicles. The master suite (with ensuite) is zoned separately from the further three bedrooms, and the large lounge/ dining room, plus rumpus room, complete the ideal family picture. Opposite a nature reserve and within walking distance to local amenities, this immaculate home