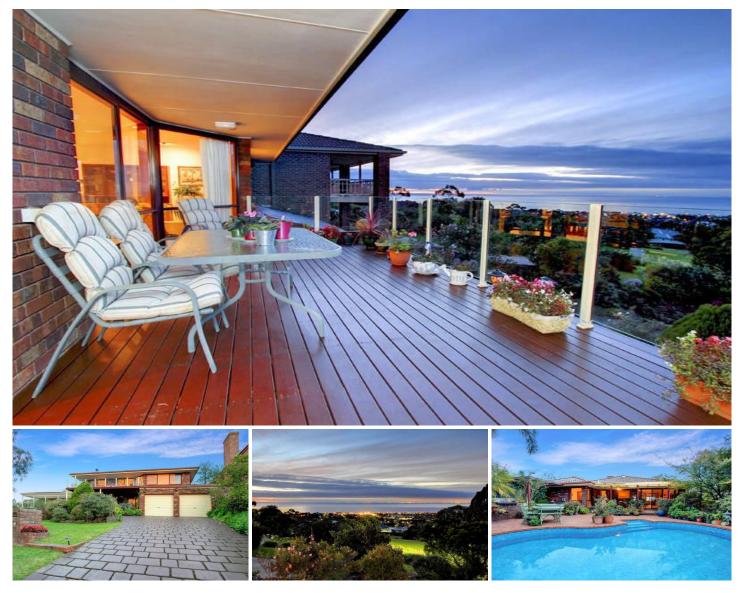

## 25 Anne Drive DROMANA VIC

Beautifully landscaped grounds and a paved driveway welcome you to this quality-built home which showcases captivating water vistas that wrap around Port Phillip Bay. This remarkable 44 square (approx.) residence will be appreciated by the most discerning of buyers who know that a property of this calibre is a rarity. Perched high on the hilltop near Arthurs Seat State Park, this home is both grand in scale and generous in features. Four king-sized bedrooms are serviced by three bathrooms, whilst a host of formal and informal living areas are on offer. Opening out from the family room is an expansive deck, affording front row seats to the ever-changing hues of the bay. Opposite a nature reserve, this property relishes its unobstructed outlook by day and night- taking in scene stealing views of the city skyline, the You Yangs, Mt Macedon and Mt Dandenong. An in-ground pool (salt chlorinated) with extensive paving provides yet another dimension to this