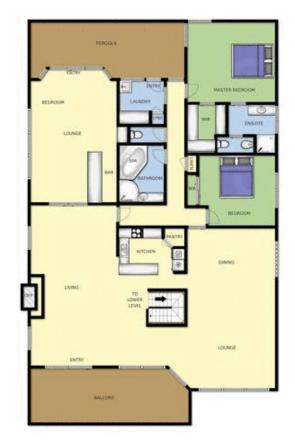

4 🛤 3 🚔 2 🚘

Land Size: 847 sqm View: https://www.ypa.com.au/7392458

Ben Nutbean 0413 125 996

LOWER LEVEL

UPPER LEVEL