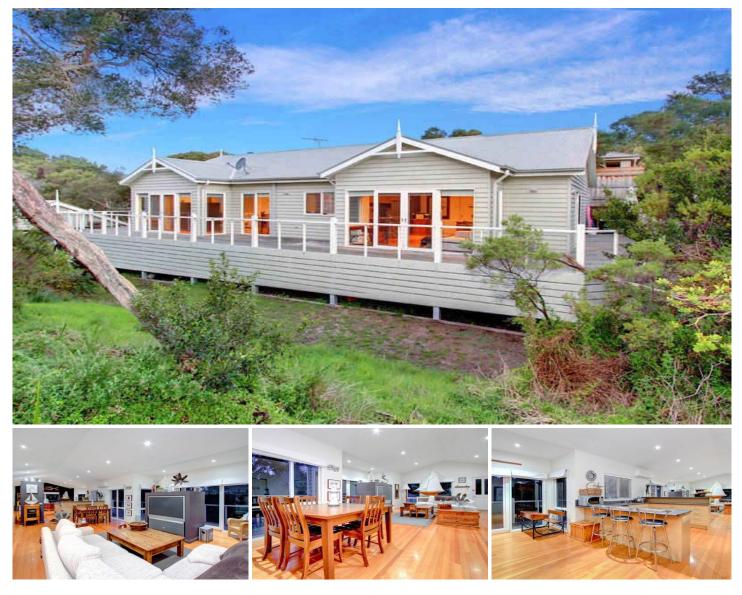

## 8 Andrea Street RYE VIC

Embrace the relaxed and wonderfully private lifestyle in this spacious home, offering oversized sun-kissed entertaining areas and free-flowing living zones. Focussed on relaxed in/outdoor living this special home is only 10 years young, yet the alluring classic beach house design will be forever timeless. Light filled throughout its four spacious bedrooms (master with WIR and ensuite), this quality property couples serenity with enduring style. Peacefully positioned nearing the Blairgowrie border, this home is nestled between the front and back beaches, whilst the shops, coastal walks and cafes are only minutes away. Whether it be for long lunches, reading the weekend papers of casual family dinners, the broad entertaining deck will be sure to feature prominently in your life here. Complimented by masses of glass, white-washed interiors and a storybook facade, this immaculate home sits beautifully amongst the native, easy-care grounds. Perfect as the complete family