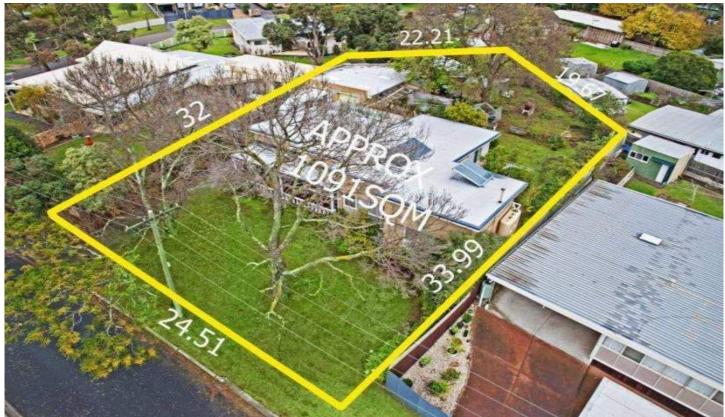

## 20 Warranilla Avenue ROSEBUD VIC

Occupying a generous, level allotment of 1091 sqm (approx.) sits this exceptionally well maintained 60's charmer, literally moments to everything. Ideally positioned for a permanent home, holiday escape or investment opportunity, the convenience of living in this prized pocket only a leisurely stroll to the beach, shops, cafes and bay trail is undeniable. Also appealing to developers, this oversized site also lends itself to unit development (STCA). Sitting wide on the block, this solidly-built residence boasts three bedrooms, a central bathroom and the flexibility of two distinct living zones; resulting in this home being both inviting and functional. This immaculate home is complimented by hardwood flooring, large windows and hydronic heating & solar panels, whilst outdoors the generous grounds house a DLUG, additional parking spaces, rain water tanks and extensive shedding. With options a plenty, the central location is sure to please as

3 📭 1 🖺 2 🖨

Land Size: 1019 sqm

View: https://www.ypa.com.au/7392463

Ben Nutbean 0413 125 996