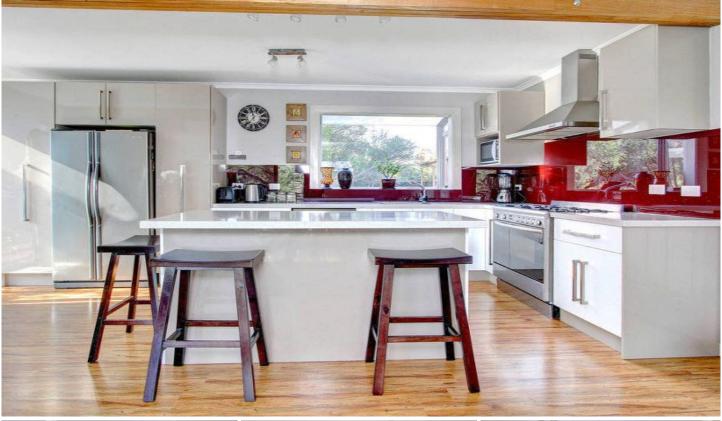

## 53 Kuringai Road TOOTGAROOK VIC

This quality home just keeps on surprising with its free flowing spaces and elevated, private allotment of approximately 1207sqm. A classic entertainer, the kitchen and dining areas flow seamlessly onto a broad, stylish deck. Creating an almost 'tree house' like feel, the bushy outlooks and tranquil locale make this the ideal permanent base or holiday haven. Inside, a flexible floor plan allows you to suit your family's needs across four bedrooms, two bathrooms and the generous living zones. Flooded with natural light, the gleaming designer kitchen (complete with glass splashbacks, gourmet appliances and Caesarstone benches) overlooks the bushland outlooks, whilst the wrap-around deck can be accessed through multiple doors. A double carport, large storage area and low maintenance grounds complete this lovely family home. With the beaches, sports grounds and the Peninsula's finest attractions within easy reach, this lovely home is well