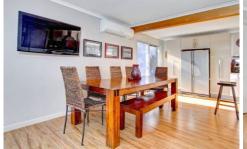

## 53 Kuringai Road TOOTGAROOK VIC

This quality home just keeps on surprising with its free flowing spaces and elevated, private allotment of approximately 1207sqm. A classic entertainer, the kitchen and dining areas flow seamlessly onto a broad, stylish deck. Creating an almost 'tree house' like feel, the bushy outlooks and tranquil locale make this the ideal permanent base or holiday haven. Inside, a flexible floor plan allows you to suit your family's needs across four bedrooms, two bathrooms and the generous living zones. Flooded with natural light, the gleaming designer kitchen (complete with glass splashbacks, gourmet appliances and Caesarstone benches) overlooks the bushland outlooks, whilst the wrap-around deck can be accessed through multiple doors. A double carport, large storage area and low maintenance grounds complete this lovely family home. With the beaches, sports grounds and the Peninsula's finest attractions within easy reach, this lovely home is well