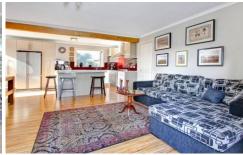

## 53 Kuringai Road TOOTGAROOK VIC

This quality home just keeps on surprising with its free flowing spaces and elevated, private allotment of approximately 1207sqm. A classic entertainer, the kitchen and dining areas flow seamlessly onto a broad, stylish deck. Creating an almost 'tree house' like feel, the bushy outlooks and tranquil locale make this the ideal permanent base or holiday haven. Inside, a flexible floor plan allows you to suit your family's needs across four bedrooms, two bathrooms and the generous living zones. Flooded with natural light, the gleaming designer kitchen (complete with glass splashbacks, gourmet appliances and Caesarstone benches) overlooks the bushland outlooks, whilst the wrap-around deck can be accessed through multiple doors. A double carport, large storage area and low maintenance grounds complete this lovely family home. With the beaches, sports grounds and the Peninsula's finest attractions within easy reach, this lovely home is well