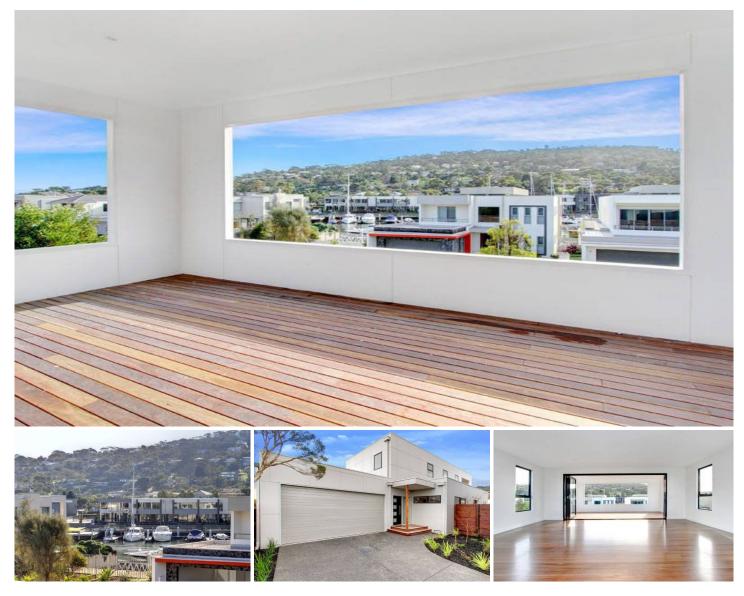

## 3/121 Rymer Avenue SAFETY BEACH VIC

This crisp, contemporary 3 bedroom townhouse is nestled in a premium pocket of Safety Beach, literally a stone's throw from the Marina and only minutes' walk to the tranquil waters of Port Phillip Bay and the local shops. Offering outstanding views of the Marina, sumptuous master suite with an ensuite and walk-in-robe, large guest bathroom plus the convenience of a powder room, this executive town residence is newly completed and allows the astute purchaser to delight in their own slice of the stunning Peninsula. Upstairs, you are greeted with a designer kitchen (boasting Caesar stone tops and S/S appliances) which is perfectly positioned overlooking the light-filled meals and living areas. The family room also enjoys seamless access to the undercover indoor/outdoor room where the Marina views dominate to become the stand-out feature. Downstairs, an additional, professionally landscaped courtyard is also here to enjoy,