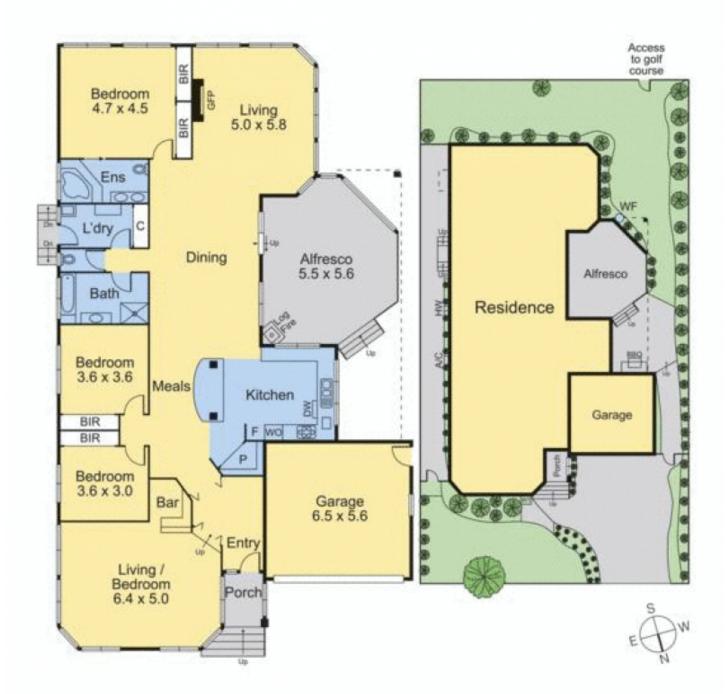

## 24 Palm Tree Drive SAFETY BEACH VIC

In a prime position within the esteemed Country Club Estate, this immaculate property offers the perfect lifestyle by the sea. Enjoying stunning views over the lush greens of the 16th tee, soak up the ever-changing vista as the palm trees sway by day, whilst the lights of Arthurs Seat twinkle by night. This large residence allows room for all with generous living areas including a formal lounge highlighted by a feature fireplace, open plan kitchen and family room and four spacious bedrooms (master with ensuite). Expansive, sun-soaked spaces let the natural light shine in and the outlooks from the full-height windows are simply breathtaking. Extras include ducted heating, evaporative cooling, an outside wood heater, paved driveway and an irrigation system. Timeless in its design and abundant in character and charm, the manicured gardens are easy care and house a gorgeous alfresco area and a DLUG with extra height to allow for the boat/ van.