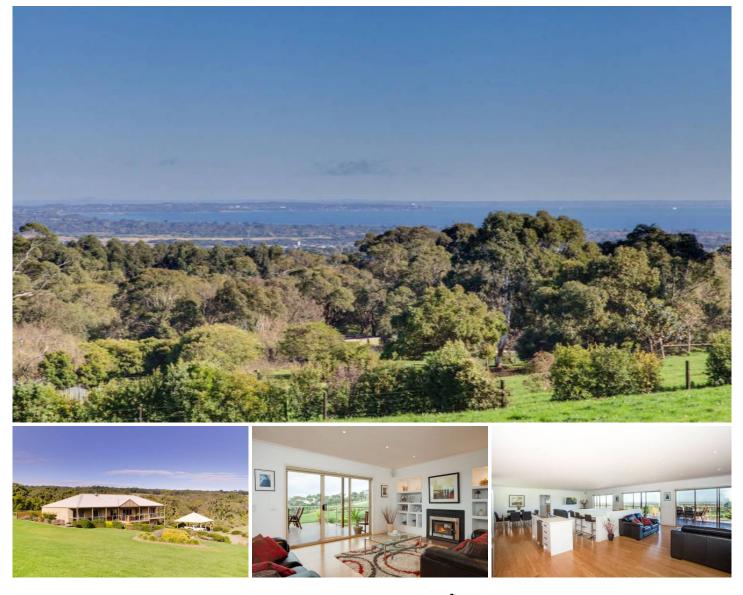

## **31 Browns Road MAIN RIDGE VIC**

What an opportunity to purchase a stunning lifestyle property on the beautiful Mornington Peninsula. Sprawling across seven acres (approx.), this picture perfect home is privately set 150m from the road and features far reaching bay and ocean views. An abundance of natural light filters through the large expanses of glass across three large bedrooms plus a study that can be used as a fourth bedroom (main with ensuite and WIR). The gourmet kitchen, complete with stone bench tops and induction cooking represents the heart of the home and enjoys seamless access to the huge entertainer's deck. Surrounded by the stunning panoramic landscape the setting is simply perfect- cast your eye bay side towards the southern Peninsula, You Yang's, the shipping channel and Queenscliff or delight in the vista of the ocean as its wraps around the ever-changing coastline. The property itself also boasts two separate driveways with undercover