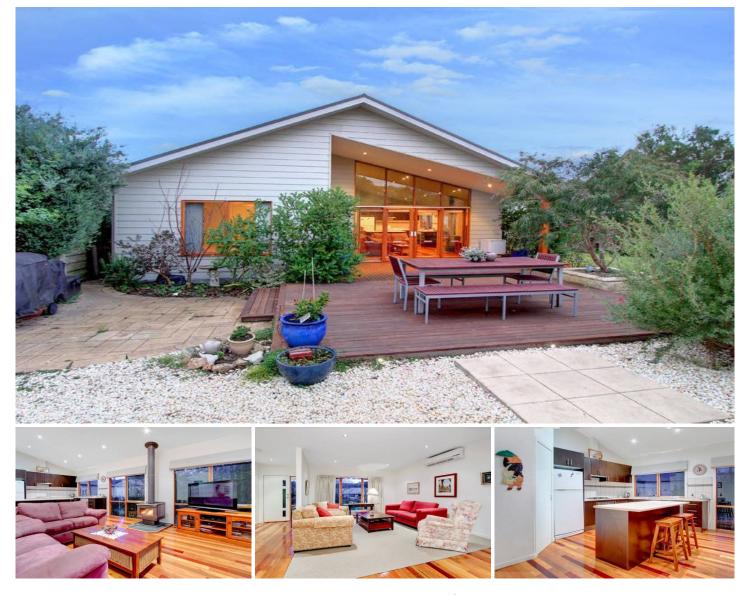

**5 Wagstaff Street RYE VIC** 

Nestled in a sought after pocket of Rye, this classically appealing home is only six years old, yet enjoys a timeless, coastal design that will be forever admired. Boasting a spacious floor plan perfect for the modern family, the two separate living areas are serviced by four bedrooms; the master enjoying a WIR and ensuite. A cosy fireplace, polished hardwood flooring, cedar windows and light, airy spaces combine beautifully to create a relaxing haven all year round. Whether indoors or outdoors, you will love entertaining family and friends within the spacious open plan living area (complete with masses of glass and extra height ceilings), whilst outside, the alfresco options are many with multiple decks, including purpose-built seating. From here, the privacy and tranquillity of the level allotment (865sqm approx.) are highlighted by the low maintenance established gardens. Nearing Blairgowrie and only moments to the front and back beaches, simply enjoy living