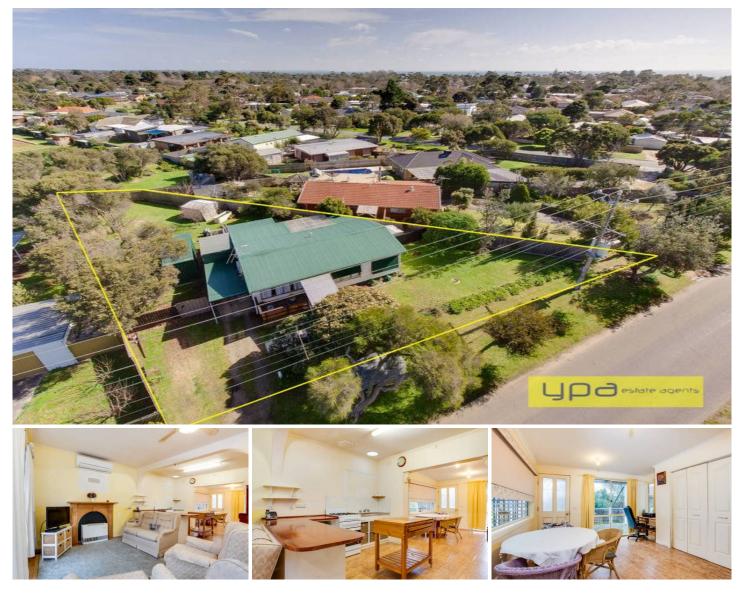

## 52 Elizabeth Avenue CAPEL SOUND VIC

Sprawling over 906sqm (approx) and just a leisurely stroll to the tranquillity of Port Phillip Bay, this solid home creates the perfect beachside opportunity for savvy investors and holiday home buyers. Blessed with a beachside position less than 900m to the shore and the Bay Trail, the opportunity exists to buy now and capitalise later. Much loved, the current home comprises of three bedrooms (all with BIRs), serviced by a separate bathroom, shower and toilet. Hardwood flooring, a split system and a huge entertainers' deck add to the appeal. There is a single carport plus lots of room for additional off street parking. Either by adding your own style to the current property or by developing this near level land parcel (with the possibility of three dwellings STCA), the choice is yours. With major shopping, restaurants, wineries and golf courses only minutes away, this central position also boasts nearby parklands and sports clubs, With Peninsula

## 3 🎮 1 🚔 1 🚘

Land Size : 906 sqm View : https://www.ypa.com.au/7392485