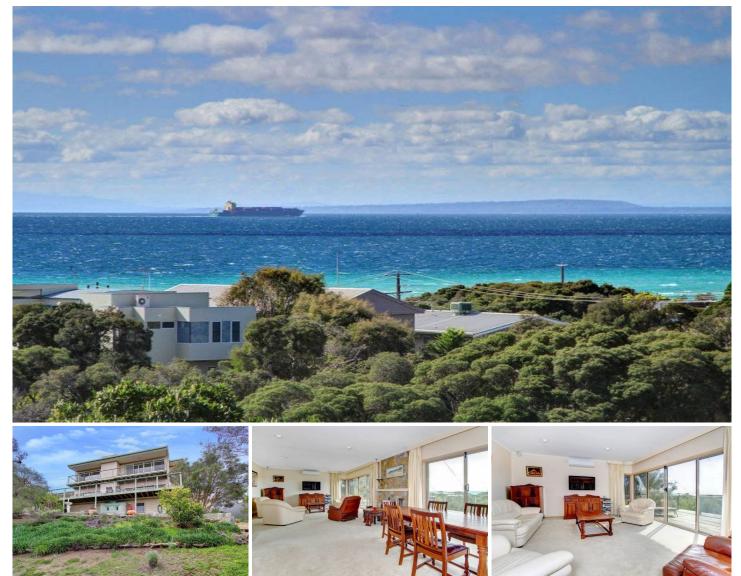

## 2 Austin Street RYE VIC

Nestled in a secluded cul de sac, this potential-packed residence is a meagre stone's throw from the sands of Tyrone Foreshore and the Blairgowrie boundary. Revelling in show stopping, close water, bay views sweeping from Sorrento to Mt Martha; the outlook is both serene and incredible. Offering convenient zoned living, this quality built property boasts three large bedrooms, a study and separate living areas, making this the perfect permanent residence or holiday retreat. The lower level serves as additional guest/ teenager accommodation, complete with its own kitchenette. Outdoors, the decision is yours with the choice of two broad viewing decks, all oriented towards the ever changing bay and basking in the northerly sunshine all year round. Benefitting from walking track access, simply stroll down Butler Street and enjoy all the rewards that come with being less than 400m (approx.) to the sea. With a DLUG, low maintenance grounds and further options to