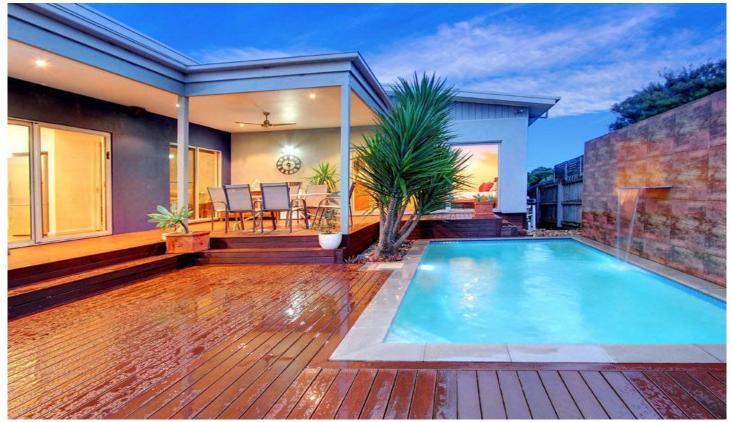

## **51 Florence Drive RYE VIC**

Minutes to the surf and moments to the bay, this five year-old contemporary residence exudes quality and style. Boasting 3 bedrooms and 2 bathrooms, there is ample room for each member of your discerning clan. Nearing Blairgowrie, This home is nestled on 720 sqm (approx.) and boasts a slight rise up the driveway, and capitalises on the level rear back yard. Two sprawling living spaces provide the ultimate flexibility, making this the ideal home for today's modern family. Step out from the sundrenched interiors on to the dreamy alfresco area, complete with your very own in ground pool (concrete construction and solar heating). The master suite is very large and boasts a walk-in-robe, ensuite and sliding door access. This private and secluded property is geared for living with designer appliances across a savvy layout. Extras include polished boards, a spa bath, split system, ducted heating, and a huge, designer kitchen complete with Caesar stone tops.