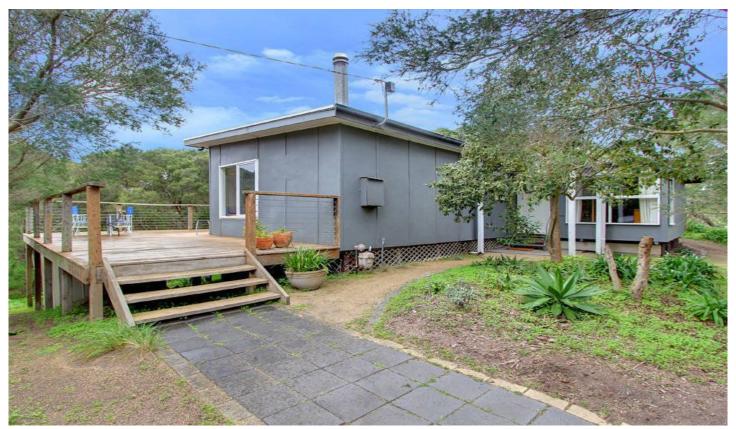

## 16 Beryl Court RYE VIC

Situated in the coveted locale near 'Number Sixteen' Beach, this enchanting beach house is the perfect getaway. Evoking feelings of nostalgic beach holidays and carefree times, this two bedroom cottage oozes coastal charm with character floorboards, neutral hues and a cosy Coonara. On a large, yet low maintenance allotment of 939sqm (approx.), the extensive Moonah trees provide a stunning backdrop and result in absolute privacy. Large picture windows and French doors frame the treed outlook, giving a feeling of living in a tree house. The option also exists to extend (STCA) and capitalise on the views towards the rolling dunes and Arthurs Seat. Summers here will be an absolute pleasure and the large north and west facing deck creates the ultimate platform for entertaining and unwinding. Make the time for a viewing and discover a recipe for year round relaxation.