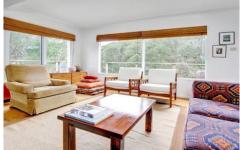

## 16 Beryl Court RYE VIC

Situated in the coveted locale near 'Number Sixteen' Beach, this enchanting beach house is the perfect getaway. Evoking feelings of nostalgic beach holidays and carefree times, this two bedroom cottage oozes coastal charm with character floorboards, neutral hues and a cosy Coonara. On a large, yet low maintenance allotment of 939sqm (approx.), the extensive Moonah trees provide a stunning backdrop and result in absolute privacy. Large picture windows and French doors frame the treed outlook, giving a feeling of living in a tree house. The option also exists to extend (STCA) and capitalise on the views towards the rolling dunes and Arthurs Seat. Summers here will be an absolute pleasure and the large north and west facing deck creates the ultimate platform for entertaining and unwinding. Make the time for a viewing and discover a recipe for year round relaxation.