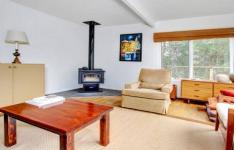

## 16 Beryl Court RYE VIC

Situated in the coveted locale near 'Number Sixteen' Beach, this enchanting beach house is the perfect getaway. Evoking feelings of nostalgic beach holidays and carefree times, this two bedroom cottage oozes coastal charm with character floorboards, neutral hues and a cosy Coonara. On a large, yet low maintenance allotment of 939sqm (approx.), the extensive Moonah trees provide a stunning backdrop and result in absolute privacy. Large picture windows and French doors frame the treed outlook, giving a feeling of living in a tree house. The option also exists to extend (STCA) and capitalise on the views towards the rolling dunes and Arthurs Seat. Summers here will be an absolute pleasure and the large north and west facing deck creates the ultimate platform for entertaining and unwinding. Make the time for a viewing and discover a recipe for year round relaxation.