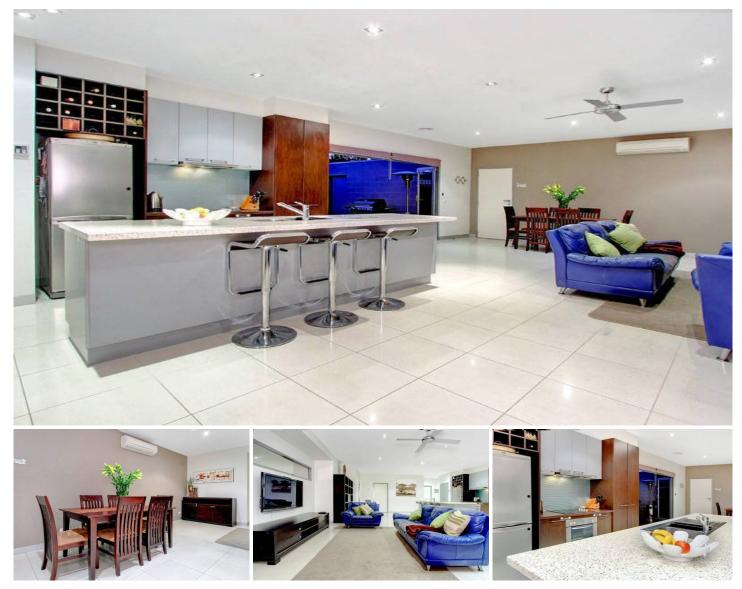

## 2B Palm Grove DROMANA VIC

Privately set behind quality brush fencing on it's own title, this as new home will appeal to an array of buyers. In a sought after location only 600m (approx.) to the beach and an easy stroll to the shops and cafes, this residence has it all. Whether it be for a permanent home, low maintenance holiday escape or a savvy investment, this modern home delivers on all fronts. With an emphasis on seamless indoor- outdoor living, an open plan kitchen, dining and family room give way to a beautiful alfresco deck, thanks to stunning stacker doors. Three generous bedrooms, plus a study cater for all the family, whilst a second living zone provides further flexibility. Also complimented by an auto garage (with internal access), coastal tones, a two way bathroom, plus a designer kitchen with feature cabinetry and stone benches. Separately titled and with its own street frontage, this beautiful home is perfectly positioned for the ultimate coastal lifestyle.