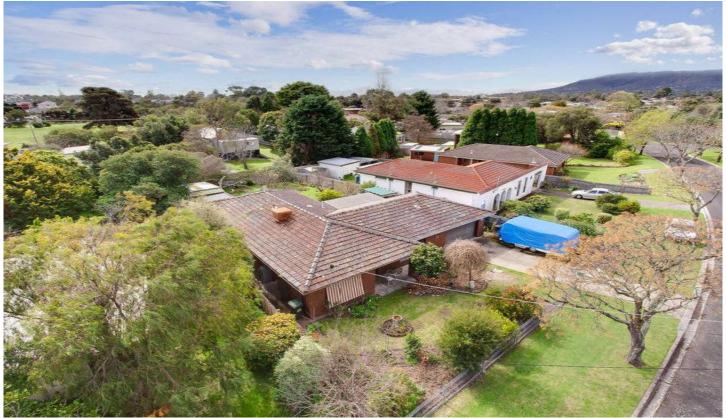

## 13 Warranilla Avenue ROSEBUD VIC

Value-packed and in a sought after pocket of central Rosebud, this quality built, solid brick residence enjoys a quiet, yet convenient location. On a near level allotment of 774sqm (approx.), this single level residence is ideal as is, or allows you to add your own cosmetic touches over time. Generously proportioned rooms include three bedrooms, two bathrooms and a study, coupled with spacious living zones that boast seamless access to the outdoor entertaining area. Enjoy the lifestyle benefits of being within walking distance to The Plaza, the beach and the Bay Trail, all less than 900m away (approx.). Extras include double car accommodation, bore water system, shedding and a 2700 litre rain water tank. Perfectly positioned for holiday home buyers, permanent residents or savvy investors, this solid home is poised for growth and geared for beachside enjoyment.

3 2 2 2

Land Size: 774 sqm

View: https://www.ypa.com.au/7392492

Ben Nutbean 0413 125 996