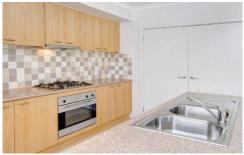

## 1/10 Mt Arthur Avenue ROSEBUD VIC

Located in treed surrounds of Rosebud South, this stunning residence provides the ideal sanctuary to call home. With no body corporate and enjoying the front position, this villa unit is one of only two and exudes timeless charm and appeal. Boasting three bedrooms (master with WIR and ensuite), a second bathroom, plus the convenience of a powder room, all the hallmarks of easy, modern living are here. Recently built, this immaculate home has a wealth of extras including high ceilings, solar hot water, ducted heating, A/C and a DLUG with internal access and rear roller door access. The expansive open plan kitchen and living area enjoys seamless access to the undercover alfresco deck, perfect for year round entertainment and relaxation. The local shops are just a stroll away, whilst the walking trails and lakes of Arthurs Seat State Park are only minutes away... with not a thing to do, simply place your furniture and enjoy.