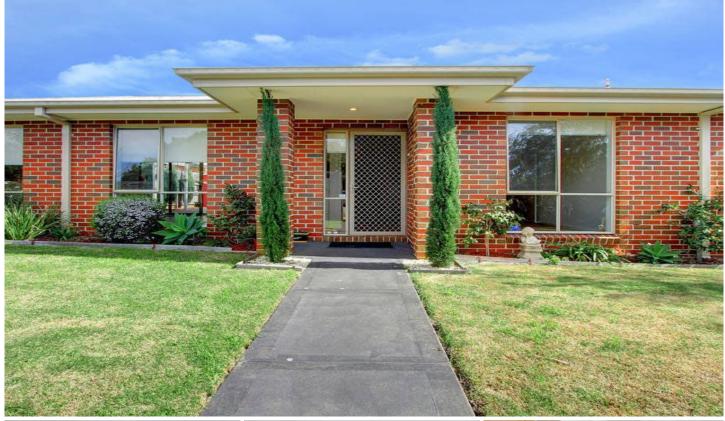

## 1/10 Mt Arthur Avenue ROSEBUD VIC

Located in treed surrounds of Rosebud South, this stunning residence provides the ideal sanctuary to call home. With no body corporate and enjoying the front position, this villa unit is one of only two and exudes timeless charm and appeal. Boasting three bedrooms (master with WIR and ensuite), a second bathroom, plus the convenience of a powder room, all the hallmarks of easy, modern living are here. Recently built, this immaculate home has a wealth of extras including high ceilings, solar hot water, ducted heating, A/C and a DLUG with internal access and rear roller door access. The expansive open plan kitchen and living area enjoys seamless access to the undercover alfresco deck, perfect for year round entertainment and relaxation. The local shops are just a stroll away, whilst the walking trails and lakes of Arthurs Seat State Park are only minutes away... with not a thing to do, simply place your furniture and enjoy.