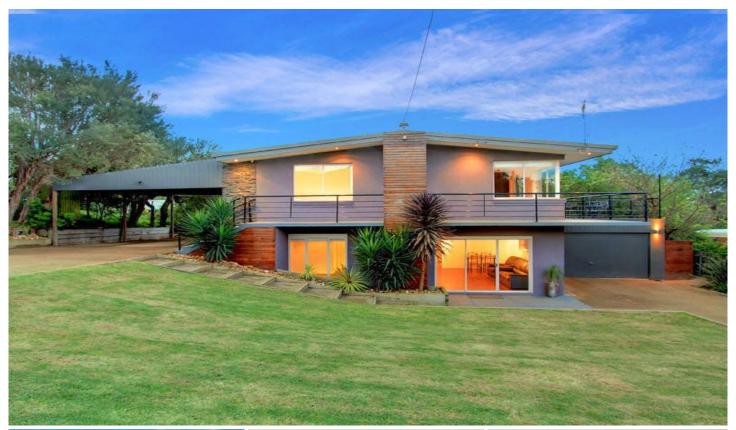

## 82 Creedmore Drive RYE VIC

This fully renovated luxury home is located in a quiet pocket of Rye, just minutes from the surf, bay and cafes alike. Superbly designed to offer two distinct living options, each level includes its own living zones, bedrooms, bathroom, kitchen and laundry- the perfect option for those seeking a truly flexible family home, in law accommodation or holiday home opportunities. From its' rendered facade to the wrap around deck and dreamy alfresco spaces, you and your loved ones will be spoilt for choice this summer. The pool house (complete with power and water) provides yet another living zone, and boasts French doors which open up on to a deck and the sparkling in ground pool (concrete and solar heated). Further complimented by crisp contemporary interiors, three toilets, low maintenance grounds and accommodation for four vehicles, this fabulous beach house offers the ultimate seaside lifestyle.