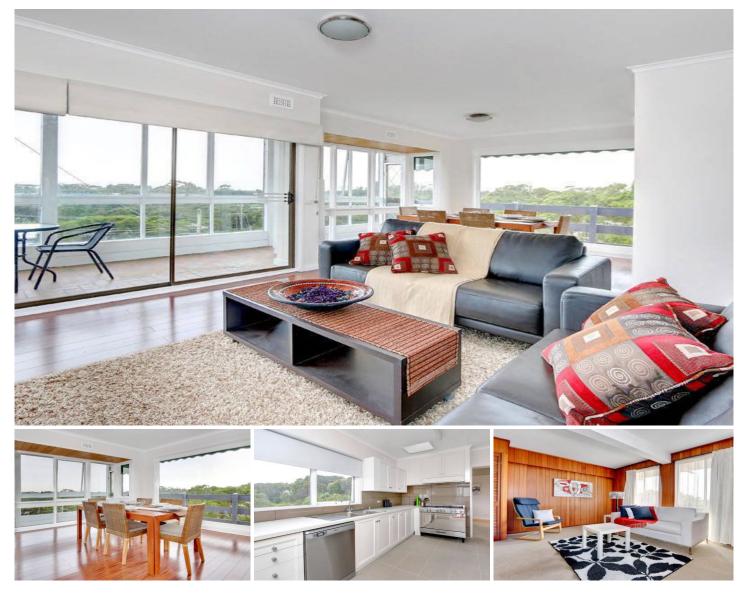

## **13 Yarrayne Street RYE VIC**

Perched high amid the treetops of beautiful Rye, this substantial home offers generous living spaces and a flexible floor plan to suit your family's needs. Enjoying masses of glass and a huge sun room, you will feel as if you are living in a tree house, complete with inspiring vistas of the surrounding natives and the sparkling blue waters beyond. The upper level houses the main part of this residence, incorporating three bedrooms, including a master with en suite, a study nook and two bright and breezy living areas. The renovated kitchen is complimented by S/S appliances, including a 900mm cooker, whilst new carpets, floating floors and a neutral palette throughout make this the ideal permanent home, holiday house with room for all or timely investment. Downstairs provides a fantastic option for guests, teenagers and the like with its own bedroom, kitchenette and bathroom. Further enhanced by double car accommodation, a new asphalt