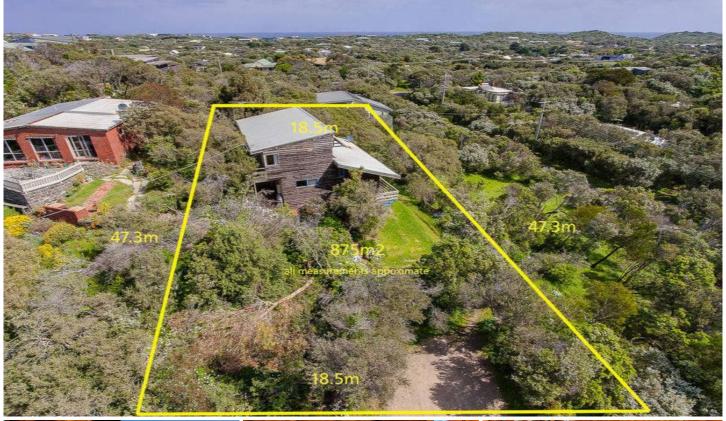

## 325 Sandy Road ST ANDREWS BEACH VIC

Moments to the surf and a plethora of renowned golf courses, this is your chance to secure a permanent home or holiday retreat within the prestigious enclave of St Andrews Beach. With stunning outlooks to the rolling dunes and surrounding trees coupled with glimpses of the ocean, this three bedroom rustic property is full of charm and character. Two separate living areas allow you and your loved ones to have their space, whilst the style of this home evokes feelings of relaxation and tranquillity. Privately set; the driveway leads to a dedicated parking area, whilst internally a split system and A/C ensure comfortable living. The broad deck running at the front of the home beckons for lazy afternoons and seaside entertaining, all nestled within the quiet surrounding of this special pocket. Ideal as is, or allowing further scope to improve, this charming home defines the true essence of a seaside escape.

3 🔼 1 🖳

Land Size: 875 sqm

View: https://www.ypa.com.au/7392501