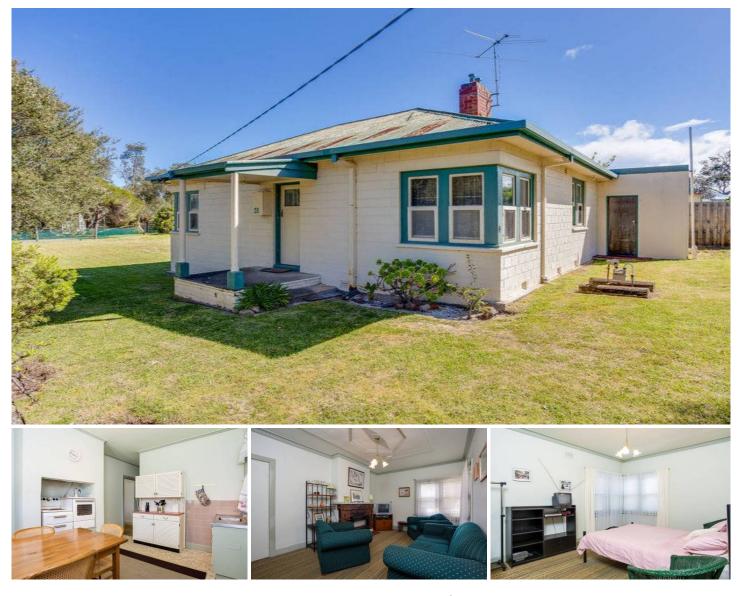

## 28 Ronald Street TOOTGAROOK VIC

Nestled on a near level allotment of 1077 sqm (approx.), this significant land holding is in a prime coastal location. Only a 600m flat walk (approx.) to the sparkling shores of Port Phillip Bay, the Bay Trail, and even less to the local kinder and school, this position will spark interest from local residents looking to edge closer to the sea, investors and holiday home buyers alike. The current two bedroom home has the bonus of two bathrooms and represents a quaint coastal cottage with lovely period features as seen in the detailed ceilings and cornices. Boasting double brick construction, this retro home has two living areas, whilst a shed, double car accommodation and sizeable gardens add to the appeal. On a corner allotment, the lucky purchaser is afforded dual street frontage- perfect for the van/ boat or extra vehicles. The choice is yours- renovate the existing property to your taste or seize this special parcel of land and build the beachside home of your