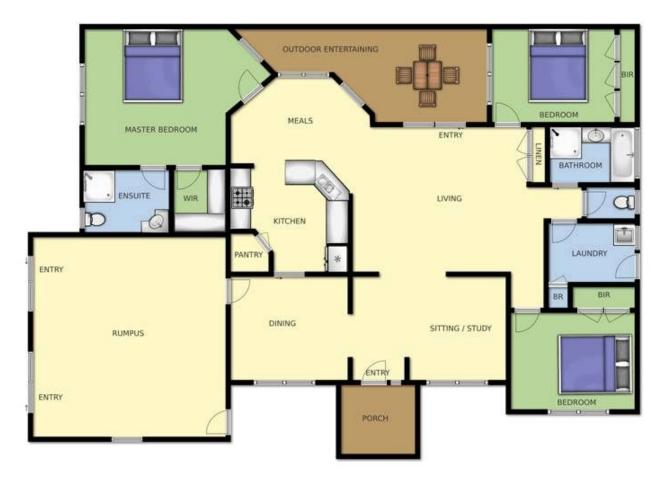

## 15 Sanctuary Park Drive CAPEL SOUND VIC

Sitting beautifully in a quiet cul-de-sac and nestled wide across its corner allotment, this ex-display home exudes timeless street appeal. The master suite enjoys an en suite and a walk in robe, whilst the two further bedrooms have built in robes. Boasting a fantastic floor plan, a little TLC will see this home being described as elegant and charming. With high ceilings and large windows, the interiors are bathed in natural light all year long. The open plan kitchen and living area is generous in size, whilst a second living area provides the flexibility to leave as is or convert into a DLUG. There is also plenty of space in the garden should you wish to build additional car accommodation. From the low maintenance grounds to the outdoor entertaining area, you have everything you need and more. Further extras include ducted heating, evaporative cooling and plentiful storage. Surrounded by other quality homes, this value packed property is only