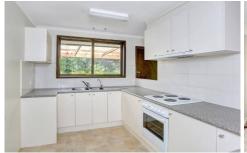

## 2/5 Rex Avenue RYE VIC

Recently renovated, this spacious, beachside unit is located in a quiet pocket of Rye. Boasting two bedrooms (both with built-in robes), this single level villa is decorated in neutral tones and would make the ideal investment, 'lock up and leave' weekender or a lovely option for those downsizing. Offering a flexible settlement (with vacant possession), the living areas are more than comfortable whist the covered outdoor area is ideal for year-round entertaining. Further enhanced by a SLUG (with direct access into the courtyard) , split system heating and cooling and plentiful storage. Boasting a revered position only 600m (approx.) to the beach and the bustling shops and cafes of Rye, enjoy the carefree lifestyle of being able to walk to your every need.