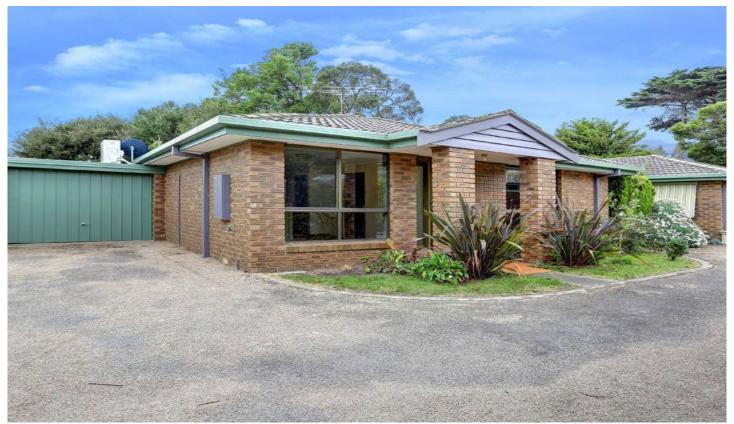

## 2/5 Rex Avenue RYE VIC

Recently renovated, this spacious, beachside unit is located in a quiet pocket of Rye. Boasting two bedrooms (both with built-in robes), this single level villa is decorated in neutral tones and would make the ideal investment, 'lock up and leave' weekender or a lovely option for those downsizing. Offering a flexible settlement (with vacant possession), the living areas are more than comfortable whist the covered outdoor area is ideal for year-round entertaining. Further enhanced by a SLUG (with direct access into the courtyard) , split system heating and cooling and plentiful storage. Boasting a revered position only 600m (approx.) to the beach and the bustling shops and cafes of Rye, enjoy the carefree lifestyle of being able to walk to your every need.