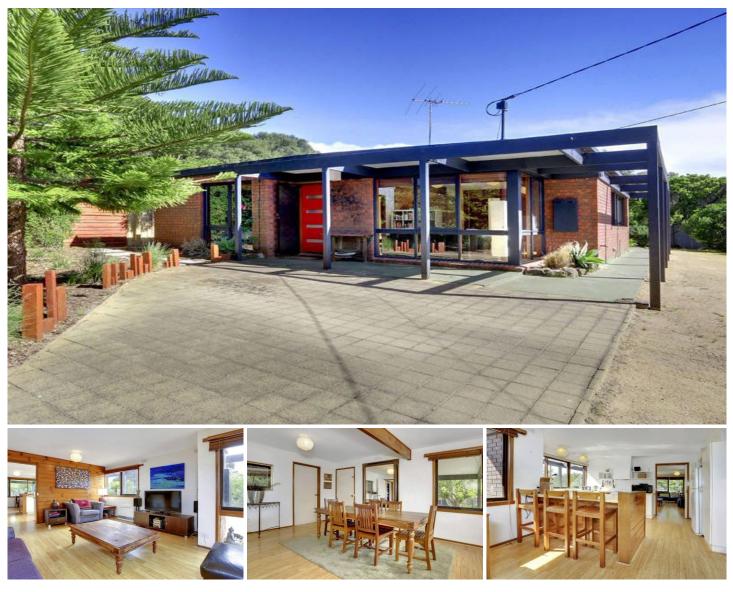

## 14 Stratford Road RYE VIC

Nestled in a guiet street where you can hear the roar of the ocean, this well-built home sits beautifully on an easy care, private allotment (919sqm approx.). More of a retreat than simply a home, this favoured position is only footsteps to the beach (via the walking track on Avon Rd) and the Peninsula Coastal Walk, whilst the bay, golf courses and dining options are only minutes away. Flooded in natural light, this solid home incorporates two separate living areas, three bedrooms and a central bathroom, resulting in a well zoned floor plan; perfect for today's modern family. Spilling on to the lawns, the undercover outdoor room further extends the entertaining options, complete with a generous storage shed. Skirted by tall trees, the low maintenance grounds maximise the sense of space thanks to the near level block, allowing for opportunities to further extend if so desired (STCA).