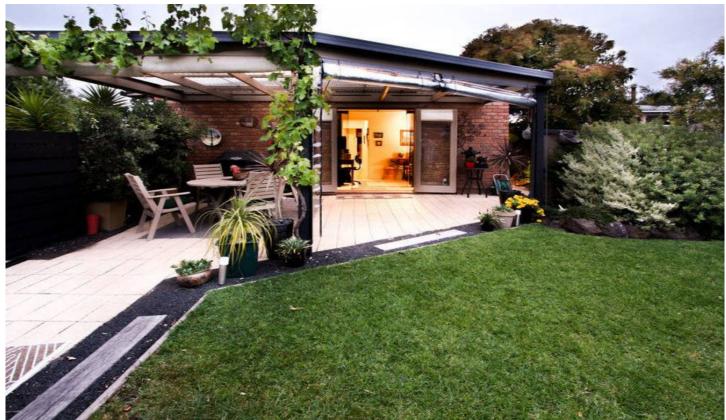

## **8 Doe Street RYE VIC**

An utterly charming property, this much-loved home is the perfect answer for cosy holiday escapes, permanent living or astute investment. In a much sought after pocket of Rye, nearing the Blairgowrie boundary, this character-filled residence is nestled between the roaring surf and the tranquil bay with a plethora of golf course and restaurants only minutes away. Enjoying beautiful garden aspects from every room, feelings of relaxation and homeliness are in abundance. The large lounge and dining area is well serviced by the open plan kitchen, whilst the sunroom further extends the living options for a study or additional family space. With French doors opening up onto the garden, the undercover alfresco area showcases the level lawns and easy care plantings, and creates a stunning space for outdoor entertaining. Extras include triple car accommodation, plentiful storage, raked ceilings and a crackling wood fire. Newly renovated and with nothing to