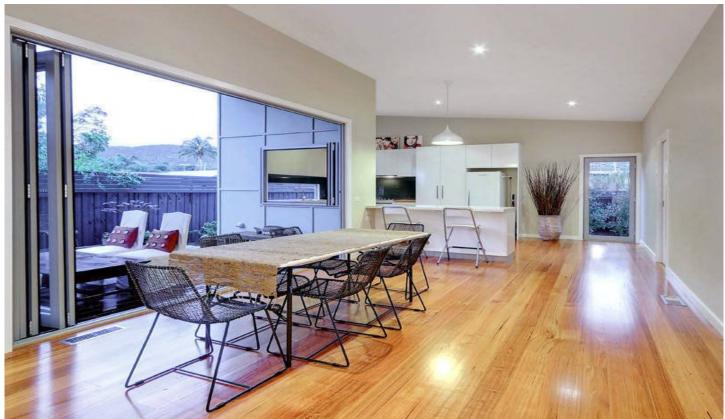

## 2/57 Armstrong Road MCCRAE VIC

A stunning alfresco living area complements the breezy, coastal interiors of this brand new villa, built by a renowned, award winning builder. Sleek, contemporary finishes and high end fittings are showcased in this beautiful home, oozing feelings of relaxation and easy living. Privately set at the rear, the generous proportions of this property resemble those of a house rather than a townhouse, whilst the single level design ensures easy flow throughout. The gourmet kitchen (complete with Blanco appliances, streamlined cabinetry and stone bench tops), opens up to the alfresco area via a servery window, further complimented by glass bi-fold doors to create a year-round entertainer's paradise. The master suite incorporates a WIR and en suite with a separate toilet and oversized shower, and the further two bedrooms are both large and robed. With striking architectural features such as a skillion roof, high ceilings, ironbark decking and southern beech