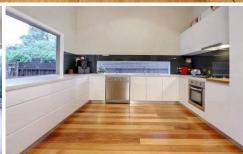

## 2/57 Armstrong Road MCCRAE VIC

A stunning alfresco living area complements the breezy, coastal interiors of this brand new villa, built by a renowned, award winning builder. Sleek, contemporary finishes and high end fittings are showcased in this beautiful home, oozing feelings of relaxation and easy living. Privately set at the rear, the generous proportions of this property resemble those of a house rather than a townhouse, whilst the single level design ensures easy flow throughout. The gourmet kitchen (complete with Blanco appliances, streamlined cabinetry and stone bench tops), opens up to the alfresco area via a servery window, further complimented by glass bi-fold doors to create a year-round entertainer's paradise. The master suite incorporates a WIR and en suite with a separate toilet and oversized shower, and the further two bedrooms are both large and robed. With striking architectural features such as a skillion roof, high ceilings, ironbark decking and southern beech