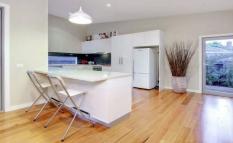

## 2/57 Armstrong Road MCCRAE VIC

A stunning alfresco living area complements the breezy, coastal interiors of this brand new villa, built by a renowned, award winning builder. Sleek, contemporary finishes and high end fittings are showcased in this beautiful home, oozing feelings of relaxation and easy living. Privately set at the rear, the generous proportions of this property resemble those of a house rather than a townhouse, whilst the single level design ensures easy flow throughout. The gourmet kitchen (complete with Blanco appliances, streamlined cabinetry and stone bench tops), opens up to the alfresco area via a servery window, further complimented by glass bi-fold doors to create a year-round entertainer's paradise. The master suite incorporates a WIR and en suite with a separate toilet and oversized shower, and the further two bedrooms are both large and robed. With striking architectural features such as a skillion roof, high ceilings, ironbark decking and southern beech