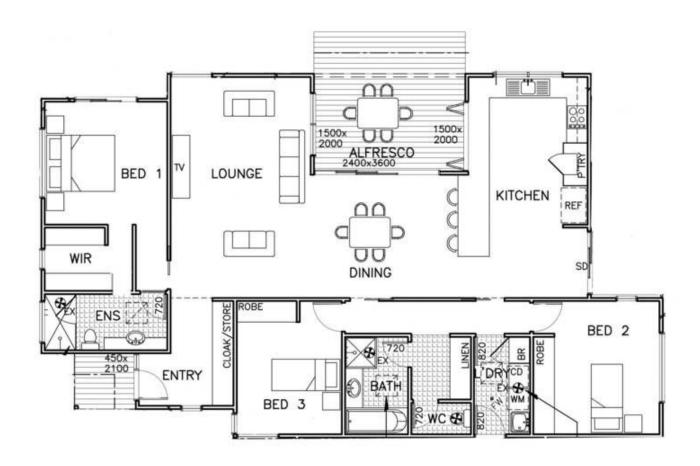

## 2/57 Armstrong Road MCCRAE VIC

A stunning alfresco living area complements the breezy, coastal interiors of this brand new villa, built by a renowned, award winning builder. Sleek, contemporary finishes and high end fittings are showcased in this beautiful home, oozing feelings of relaxation and easy living. Privately set at the rear, the generous proportions of this property resemble those of a house rather than a townhouse, whilst the single level design ensures easy flow throughout. The gourmet kitchen (complete with Blanco appliances, streamlined cabinetry and stone bench tops), opens up to the alfresco area via a servery window, further complimented by glass bi-fold doors to create a year-round entertainer's paradise. The master suite incorporates a WIR and en suite with a separate toilet and oversized shower, and the further two bedrooms are both large and robed. With striking architectural features such as a skillion roof, high ceilings, ironbark decking and southern beech