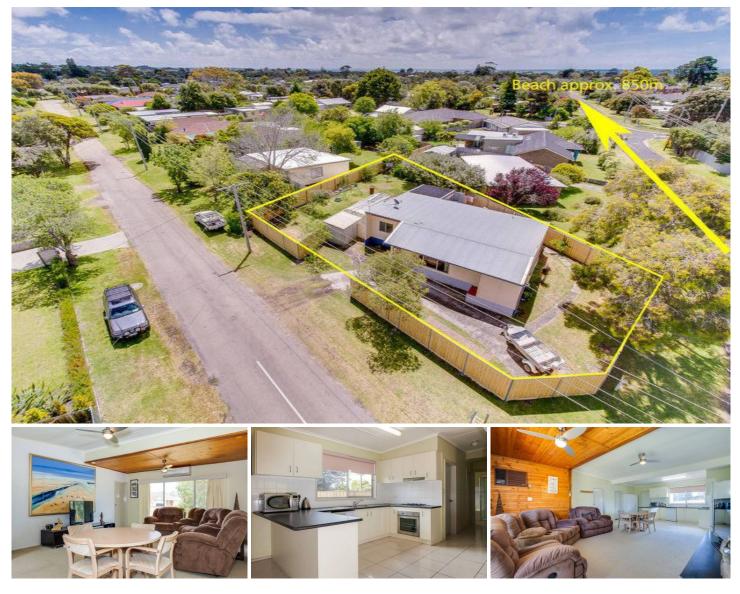

## 44 Marshall Street RYE VIC

With the pristine waters of Port Phillip Bay literally at the end of the street (800m approx.), this affordable Hardi-flex construction home will delight those looking for a Holiday home, coastal investment or permanent beachside living. Boasting four generous bedrooms, including a master with en suite, multiple living areas for all your loved ones, plus two bathrooms, this easy care home ticks all the boxes for summer fun. Conveniently located on a near level corner allotment (696sqm approx.), the low maintenance grounds include a single garage, plus plenty of additional parking space, adding to the appeal of this spacious property. Further enhanced by a paved alfresco area, split system heating and cooling, quality flooring and a gleaming kitchen complete with S/S appliances and a breakfast bar, this family home is also close to the local school, childcare and kinder. Beckoning for strolls along the beach or to the major shopping hub of Rye with its cafes and restaurants,

## 4 🛤 2 🚔 2 🚘

Land Size : 696 sqm View : https://www.ypa.com.au/7392524