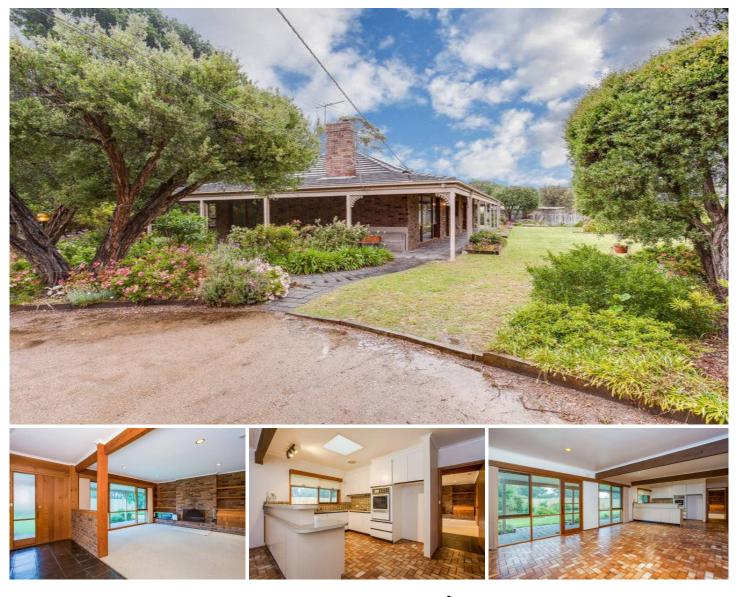

## **50 Swans Way CAPEL SOUND VIC**

Timeless and endearing, this immaculate brick veneer home is perfect for families. Ideally located at the end of a quiet cul-de-sac, residents will enjoy the serene surrounds of this lovely pocket which is only moments to the beautiful bay beaches; just over a kilometre away. Various sporting fields and parks are also within walking distance, making this ideal for permanent residents, investors or holiday home buyers. Internally, three large bedrooms are serviced by an en-suite and central bathroom, whilst the light-filled, dual living areas allow plenty of room for all. The lovely facade is further enhanced by wrap around verandahs and beautiful private gardens. Extras include a cosy fireplace, solar panels and gas heating. Sitting on a level allotment of 1105 sqm (approx.) this largely original home is perfect as is, or allows further scope for modernisation or development (STCA). Developers should note the land parcel next door is also on the market, and