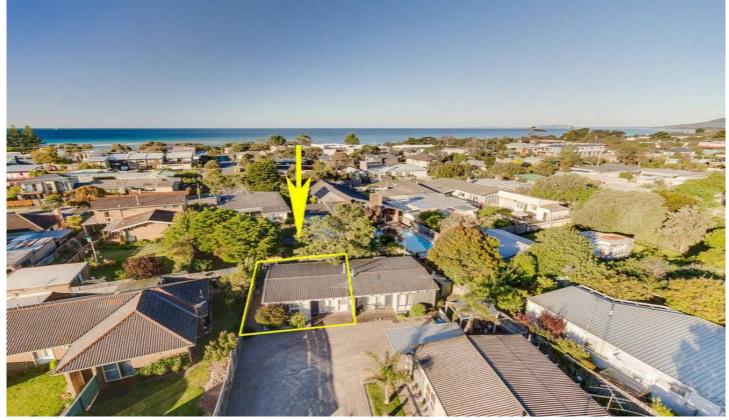

## 8-14 Sullivan Street RYE VIC

Boasting one of the most sought after addresses of seaside Rye, this immaculate villa unit will raise the interests of many. Located less than 400 metres (approx.) to your every need, the lifestyle benefits are immense; affording the owners the pleasure of parking the car and strolling to the beach, the restaurants and cafes, supermarket, school and parks. Having being loved by the current vendor for over 40 years, this functional unit offers easy care living across two bedrooms, a central bathroom and open plan living areas. Large windows allow for plenty of natural light, whilst the renovated kitchen and cosy Coonara add to the appeal. Boasting a favoured position at the rear of this block, a paved alfresco area with a northerly aspect and shedding are further highlights. Ideal as a permanent base, low maintenance holiday escape or an astute investment, this affordable holding offers an enviable, coastal lifestyle.