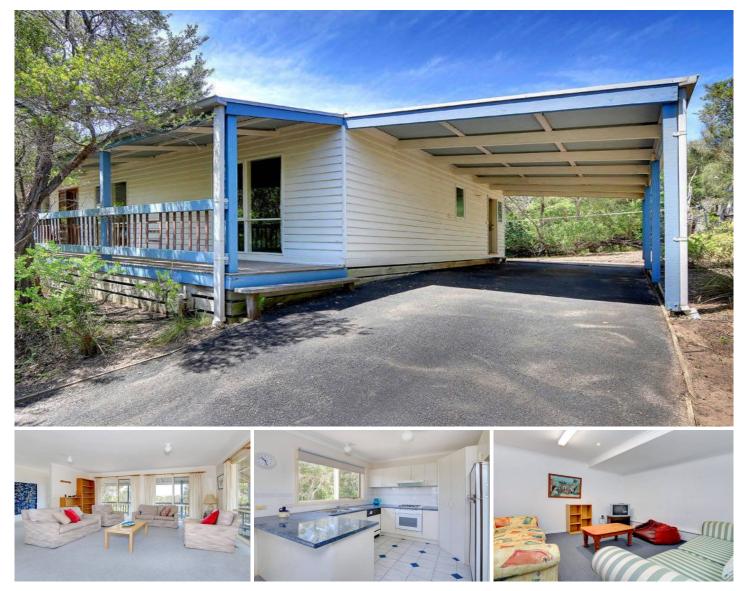

## **33 Belinda Street RYE VIC**

Perfectly positioned on a corner allotment, this beach house offers an everyday lifestyle retreat or an iconic weekend escape. Set amongst the rustic surrounds of the Moonahs, this low maintenance three bedroom home offers generous proportions and light filled living throughout. A downstairs rumpus room provides flexibility to also be used as a fourth bedroom, adding to charms of this spacious property. Immaculately presented, this home is decorated in neutral tones and can be thoroughly enjoyed now and allows modernisation options as you so desire. With calming treed outlooks from the living areas and bedrooms, the feeling of 'living in a treehouse' is often felt. Privately set, this home is one that evokes homeliness, relaxation and easy living. Wrap around decks are the ideal place to unwind or entertain, whilst the dual access allows for a multitude

of car accommodation or room for the boat/ van. Ducted