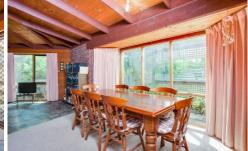

## 34 Bienias Crescent TOOTGAROOK VIC

Positioned in a quiet street between the bay and the surf, this sizeable property will please all family members. Sitting on a generous land holding of some 1248sqm (approx.), there is ample room for many vehicles, caravans or boats, whilst still providing plenty of space for children and pets. Internally the three living areas include a separate lounge, spacious kitchen and living area, as well as a rumpus room. The master bedroom boasts an en-suite, whilst the two further bedrooms share the central bathroom. Further highlights include exposed beams, a dedicated study nook, DLUG with storage area and a wide verandah overlooking the garden. Perfect as is, or allowing further scope for easy modernisation, this sizeable home will appeal to those seeking a permanent family home, holiday retreat or timely investment.