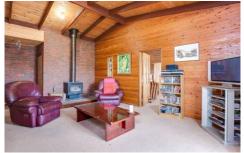

## 34 Bienias Crescent TOOTGAROOK VIC

Positioned in a quiet street between the bay and the surf, this sizeable property will please all family members. Sitting on a generous land holding of some 1248sqm (approx.), there is ample room for many vehicles, caravans or boats, whilst still providing plenty of space for children and pets. Internally the three living areas include a separate lounge, spacious kitchen and living area, as well as a rumpus room. The master bedroom boasts an en-suite, whilst the two further bedrooms share the central bathroom. Further highlights include exposed beams, a dedicated study nook, DLUG with storage area and a wide verandah overlooking the garden. Perfect as is, or allowing further scope for easy modernisation, this sizeable home will appeal to those seeking a permanent family home, holiday retreat or timely investment.