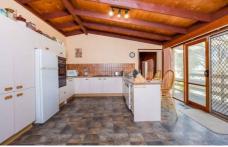

## 34 Bienias Crescent TOOTGAROOK VIC

Positioned in a quiet street between the bay and the surf, this sizeable property will please all family members. Sitting on a generous land holding of some 1248sqm (approx.), there is ample room for many vehicles, caravans or boats, whilst still providing plenty of space for children and pets. Internally the three living areas include a separate lounge, spacious kitchen and living area, as well as a rumpus room. The master bedroom boasts an en-suite, whilst the two further bedrooms share the central bathroom. Further highlights include exposed beams, a dedicated study nook, DLUG with storage area and a wide verandah overlooking the garden. Perfect as is, or allowing further scope for easy modernisation, this sizeable home will appeal to those seeking a permanent family home, holiday retreat or timely investment.