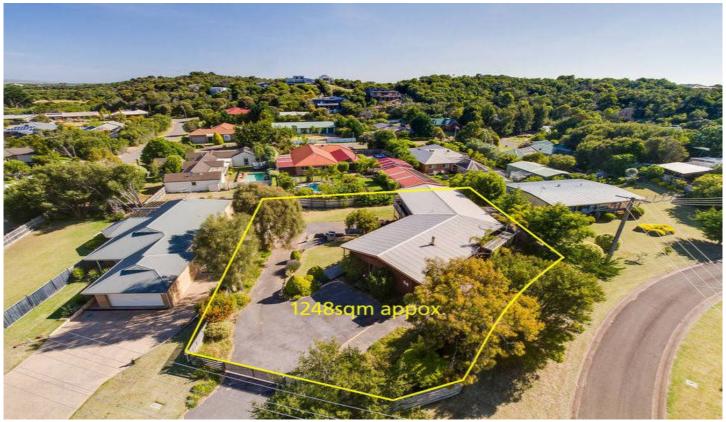

## 34 Bienias Crescent TOOTGAROOK VIC

Positioned in a quiet street between the bay and the surf, this sizeable property will please all family members. Sitting on a generous land holding of some 1248sqm (approx.), there is ample room for many vehicles, caravans or boats, whilst still providing plenty of space for children and pets. Internally the three living areas include a separate lounge, spacious kitchen and living area, as well as a rumpus room. The master bedroom boasts an en-suite, whilst the two further bedrooms share the central bathroom. Further highlights include exposed beams, a dedicated study nook, DLUG with storage area and a wide verandah overlooking the garden. Perfect as is, or allowing further scope for easy modernisation, this sizeable home will appeal to those seeking a permanent family home, holiday retreat or timely investment.

3 2 2 2 2

Land Size: 1224 sqm

View: https://www.ypa.com.au/7392531