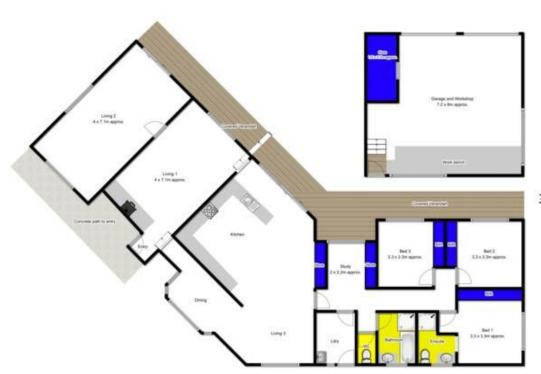

## 34 Bienias Crescent TOOTGAROOK VIC

Positioned in a quiet street between the bay and the surf, this sizeable property will please all family members. Sitting on a generous land holding of some 1248sqm (approx.), there is ample room for many vehicles, caravans or boats, whilst still providing plenty of space for children and pets. Internally the three living areas include a separate lounge, spacious kitchen and living area, as well as a rumpus room. The master bedroom boasts an en-suite, whilst the two further bedrooms share the central bathroom. Further highlights include exposed beams, a dedicated study nook, DLUG with storage area and a wide verandah overlooking the garden. Perfect as is, or allowing further scope for easy modernisation, this sizeable home will appeal to those seeking a permanent family home, holiday retreat or timely investment.

## 34 Bienias Crs, Tootgarook

Fixtures & fittings are for display purposes only; not to scale.