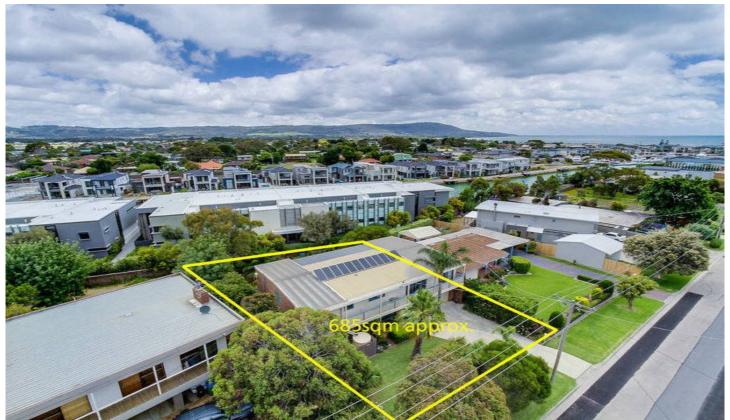

## 38 Thurloo Drive SAFETY BEACH VIC

Surrounded by quality properties, this spacious family home offers something for everyone. Whether it be for investment, a permanent home or holiday retreat, the opportunities in this mostly original home are tantalising. Sprawling across two levels, this five bedroom (all with BIRs) residence caters for the largest of families, those seeking zoned living, or even for two families who value this premium location and can see the potential. A stone's throw from the Marina (thanks to easy access from the park two doors away) and only footsteps to the sea and the yacht club, the lifestyle options are all here to be enjoyed, with the shops, wineries and amenities also within easy reach. Upstairs three bedrooms, a bathroom and the kitchen are generous in size, as is the huge living area; ideal for enjoying gentle breezes in the summer or cosying up around the gas log fire on chilly nights. A further two bedrooms, a second living area and a bathroom comprise

5 🕮 2 🔓 4 😭

Land Size: 682 sqm

View: https://www.ypa.com.au/7392533

Ben Nutbean 0413 125 996