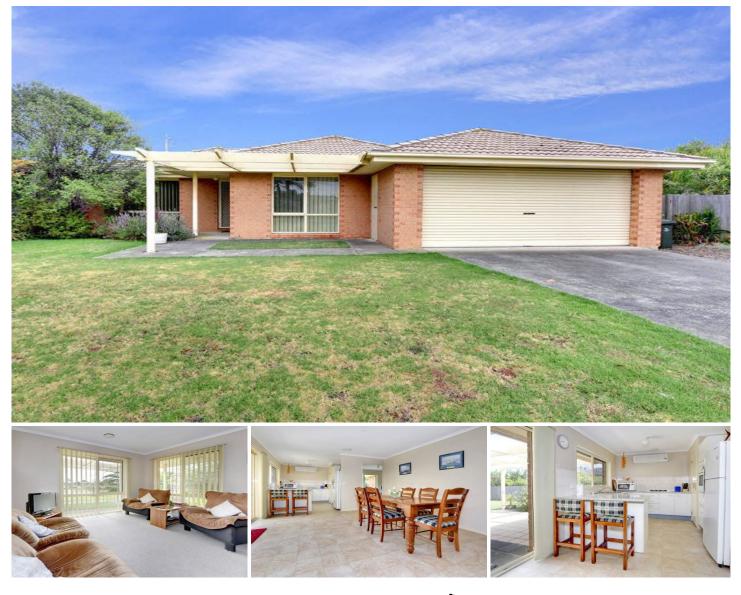

## 6 Fairway Lane SAFETY BEACH VIC

Fusing the stunning location of being nestled on the edge of the Country Club Estate and being only steps to the sand, this immaculate home represents a prized address. Less than 800m (approx) to the beautiful waters of Port Phillip bay, yet typifying the calming nature of golf course living, this three bedroom property would make a stunning permanent home, holiday retreat or astute investment. With Safety Beach's 'Atrium' under new management and the local stores within easy reach, this much-loved area is now being envied by many. The allotment itself benefits from dual street access (one of the very few in the area) and allows for easy access for vans, boats, etc or to make the stroll to the beach even quicker! In 'move in' condition, this light-filled home boasts open plan kitchen and living, a separate lounge and a generous master suite with WIR and ensuite. Outside, the undercover alfresco area spills onto the level lawns and will be sure to please your guests,