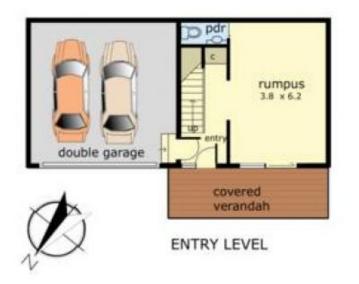

## 4 🛤 3 🚔 2 🚘

Land Size: 839 sqm View: https://www.ypa.com.au/7392540

UPPER LEVEL

Internal living area approx: 26 squares

Garage area approx: 4 squares

Decking / balcony area approx: 9 squares

Total area approx: 39 squares

## 43 Pier Street, Rye

This floorplan is a guide only and no warranty is given to its accuracy in dimensions. Purchasers are advised to carry out their own investigations Produced by DND Floorplans