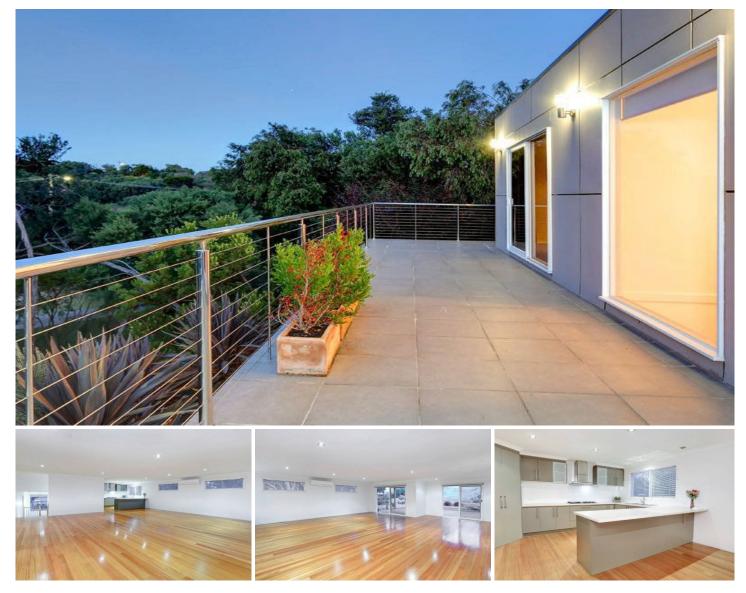

## 43 Pier Street RYE VIC

Offering a serene lifestyle in a most idyllic setting, this property offers peaceful Peninsula living, yet the village, shops and beaches are just moments away. Beautifully crafted, this as new home spreads out over two levels to represent the ultimate in modern living, coupled with a vista of trees and lawns spreading out before you. With three dedicated living areas, this contemporary home exemplifies seamless indoor/ outdoor living where the wide deck and wrap around balcony beckon for entertaining by the bay. Encompassing four bedrooms and three bathrooms, this elevated home is perfect for the largest of families or those seeking a premium holiday retreat. Coastal influences abound from the neutral interiors, stunning hardwood floors and architectural cladding, whilst the open plan gourmet kitchen, DLUG, ducted heating and air conditioning add to the appeal. Sitting proudly amongst the native grounds, this seaside property has it all.