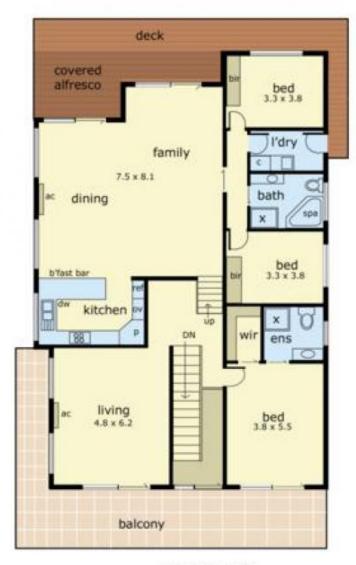

## 4 🛤 3 🚔 2 🚘

Land Size: 839 sqm View: https://www.ypa.com.au/7392540

UPPER LEVEL

Internal living area approx: 26 squares

Garage area approx: 4 squares

Decking / balcony area approx: 9 squares

Total area approx: 39 squares

## 43 Pier Street, Rye

This floorplan is a guide only and no warranty is given to its accuracy in dimensions. Purchasers are advised to carry out their own investigations Produced by DND Floorplans